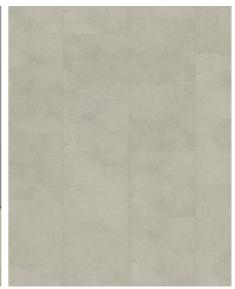

# LHOTSE DBS 457 - 0.7 MM

Our Luxury Tiles Dry Back collection is available in a wide selection of wood and stone designs. The wood designs range from traditional to elegant herringbone and rustic, while the stone designs span from classic stone to concrete. It also includes exciting patterns. The Dry Back floors, with a 0.7 mm wear layer, are based on virgin vinyl and constructed in five different layers, topped by a ceramic coating. The result is extremely resilient and strong floors resistant to both scratching and water, which means that these floors are suitable even for spaces exposed to heavy traffic. Just like all our other Luxury Tiles floors, they are phthalate-free.