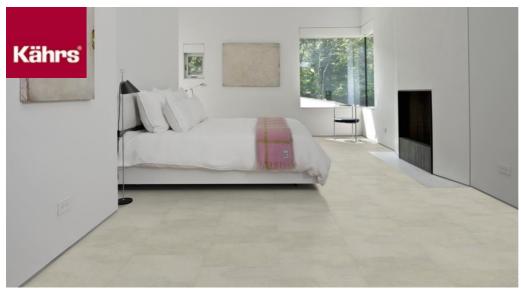

# LHOTSE DBS 457 - 0.7 MM

Our Luxury Tiles Dry Back collection is available in a wide selection of wood and stone designs. The wood designs range from traditional to elegant herringbone and rustic, while the stone designs span from classic stone to concrete. It also includes exciting patterns. The Dry Back floors, with a 0.7 mm wear layer, are based on virgin vinyl and constructed in five different layers, topped by a ceramic coating. The result is extremely resilient and strong floors resistant to both scratching and water, which means that these floors are suitable even for spaces exposed to heavy traffic. Just like all our other Luxury Tiles floors, they are phthalate-free.