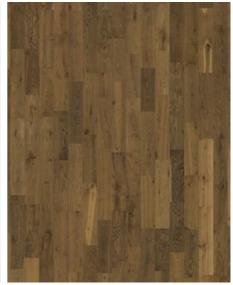

## OAK GLOW

This 2-strip oak floor from the Lumen Collection features saturated earth tones highlighted by a rich smoke finish, which accentuates the naturally occurring blemishes in the timber. Each board is carefully brushed to perfection, bringing out the darker nuances in the grain for a timeless, rustic expression. The ultra-matt lacquer finish enhances the natural variations in the wood, creating the impression of newly sawn timber. This effectively eliminates glare while protecting the floor from daily wear.

All naturally occuring wood colour variations allowed, from light to dark brown. Sapwood may occur. The product includes large sound and black knots and cracks. Knots and cracks will be present in all sizes and numbers. The smoked design enhances the natural colour variations and creates a stronger contrast between light and dark.