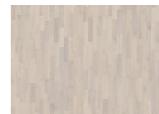

## OAK GLOW

This 2-strip oak floor from the Lumen Collection features saturated earth tones highlighted by a rich smoke finish, which accentuates the naturally occurring blemishes in the timber. Each board is carefully brushed to perfection, bringing out the darker nuances in the grain for a timeless, rustic expression. The ultra-matt lacquer finish enhances the natural variations in the wood, creating the impression of newly sawn timber. This effectively eliminates glare while protecting the floor from daily wear.

All naturally occuring wood colour variations allowed, from light to dark brown. Sapwood may occur. The product includes large sound and black knots and cracks. Knots and cracks will be present in all sizes and numbers. The smoked design enhances the natural colour variations and creates a stronger contrast between light and dark.