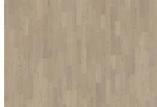

## OAK GLOW

This 2-strip oak floor from the Lumen Collection features saturated earth tones highlighted by a rich smoke finish, which accentuates the naturally occurring blemishes in the timber. Each board is carefully brushed to perfection, bringing out the darker nuances in the grain for a timeless, rustic expression. The ultra-matt lacquer finish enhances the natural variations in the wood, creating the impression of newly sawn timber. This effectively eliminates glare while protecting the floor from daily wear.

All naturally occuring wood colour variations allowed, from light to dark brown. Sapwood may occur. The product includes large sound and black knots and cracks. Knots and cracks will be present in all sizes and numbers. The smoked design enhances the natural colour variations and creates a stronger contrast between light and dark.