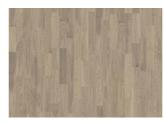

## OAK GLOW

This 2-strip oak floor from the Lumen Collection features saturated earth tones highlighted by a rich smoke finish, which accentuates the naturally occurring blemishes in the timber. Each board is carefully brushed to perfection, bringing out the darker nuances in the grain for a timeless, rustic expression. The ultra-matt lacquer finish enhances the natural variations in the wood, creating the impression of newly sawn timber. This effectively eliminates glare while protecting the floor from daily wear.

All naturally occuring wood colour variations allowed, from light to dark brown. Sapwood may occur. The product includes large sound and black knots and cracks. Knots and cracks will be present in all sizes and numbers. The smoked design enhances the natural colour variations and creates a stronger contrast between light and dark.