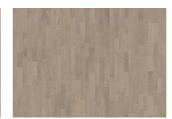

## OAK GLOW

This 2-strip oak floor from the Lumen Collection features saturated earth tones highlighted by a rich smoke finish, which accentuates the naturally occurring blemishes in the timber. Each board is carefully brushed to perfection, bringing out the darker nuances in the grain for a timeless, rustic expression. The ultra-matt lacquer finish enhances the natural variations in the wood, creating the impression of newly sawn timber. This effectively eliminates glare while protecting the floor from daily wear.

All naturally occuring wood colour variations allowed, from light to dark brown. Sapwood may occur. The product includes large sound and black knots and cracks. Knots and cracks will be present in all sizes and numbers. The smoked design enhances the natural colour variations and creates a stronger contrast between light and dark.

: Smoked product - noticeable color change over time

Pakkar gætu innihaldið upphafs- og endaborð