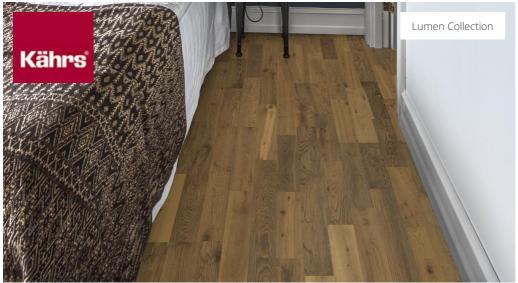

## OAK GLOW

This 2-strip oak floor from the Lumen Collection features saturated earth tones highlighted by a rich smoke finish, which accentuates the naturally occurring blemishes in the timber. Each board is carefully brushed to perfection, bringing out the darker nuances in the grain for a timeless, rustic expression. The ultra-matt lacquer finish enhances the natural variations in the wood, creating the impression of newly sawn timber. This effectively eliminates glare while protecting the floor from daily wear.

All naturally occuring wood colour variations allowed, from light to dark brown. Sapwood may occur. The product includes large sound and black knots and cracks. Knots and cracks will be present in all sizes and numbers. The smoked design enhances the natural colour variations and creates a stronger contrast between light and dark.