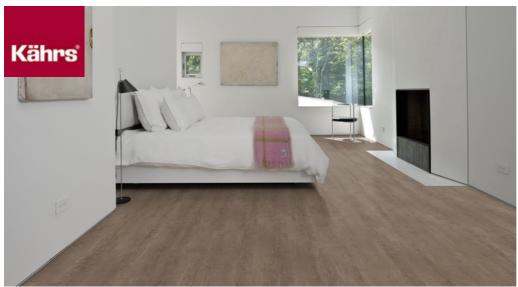

# SAGUARO DBW 229

Our Luxury Tiles Dry Back collection is available in a wide selection of wood and stone designs. The wood designs range from traditional to elegant herringbone and rustic, while the stone designs span from classic stone to concrete. It also includes exciting patterns. The Dry Back floors, with a 0.7 mm wear layer, are based on virgin vinyl and constructed in five different layers, topped by a ceramic coating. The result is extremely resilient and strong floors resistant to both scratching and water, which means that these floors are suitable even for spaces exposed to heavy traffic. Just like all our other Luxury Tiles floors, they are phthalate-free.