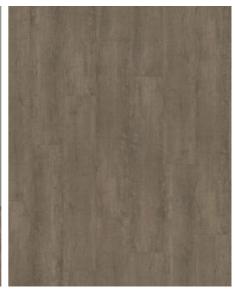

# SAGUARO DBW 229

Our Luxury Tiles Dry Back collection is available in a wide selection of wood and stone designs. The wood designs range from traditional to elegant herringbone and rustic, while the stone designs span from classic stone to concrete. It also includes exciting patterns. The Dry Back floors, with a 0.7 mm wear layer, are based on virgin vinyl and constructed in five different layers, topped by a ceramic coating. The result is extremely resilient and strong floors resistant to both scratching and water, which means that these floors are suitable even for spaces exposed to heavy traffic. Just like all our other Luxury Tiles floors, they are phthalate-free.

### **FACTS**

| Design        | Wood design              |
|---------------|--------------------------|
| Range         | Luxury Tiles             |
| Collection    | Dry Back Wood Collection |
| Floor heating | Yes                      |
|               | 25                       |