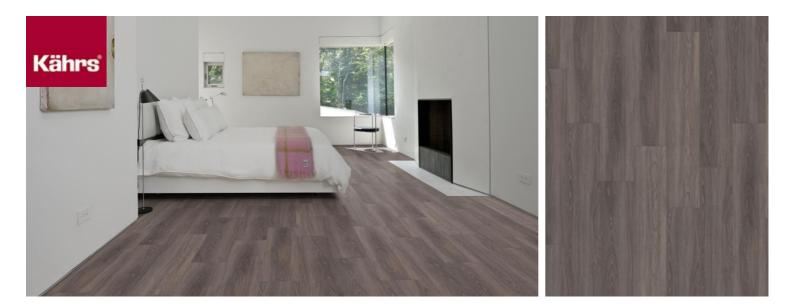

## HALLERBOS DBW 229

PRODUCT DETAILS

| Article Number     | LTDBW2012-229            |
|--------------------|--------------------------|
| Dimensions         | 228.6 x 1219.2 mm        |
| Weight per Package | 16.4 kg                  |
| Area per Package   | 3.9 m <sup>2</sup>       |
| Area per pallet    | 265.2 m <sup>2</sup>     |
|                    | Dry back 0.7 mm          |
| FACTS              |                          |
| Design             | Wood design              |
| Range              | Luxury Tiles             |
| Collection         | Dry Back Wood Collection |
| Floor heating      | Yes                      |
|                    | 2.5 mm                   |