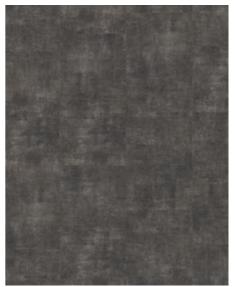

## STEELE LLS 500

The Kährs Luxury Tiles Loose Lay collection consists of a range of modular floors featuring wood and stone designs. They are easy and fast to install, featuring a non-slip reverse side requiring no adhesive. This makes them perfect for both permanent and temporary use, such as for fairs and shows. The floors are 5.0 millimeter thick, which makes them ideal for combining with carpet tiles without any difference in level. They are made from virgin vinyl and the surface is treated with a ceramic coating for strength and durability. Like all other Kährs Luxury Tiles floors they are phthalate free.