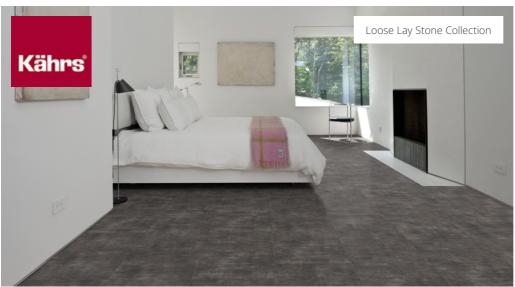

## STEELE LLS 500

The Kährs Luxury Tiles Loose Lay collection consists of a range of modular floors featuring wood and stone designs. They are easy and fast to install, featuring a non-slip reverse side requiring no adhesive. This makes them perfect for both permanent and temporary use, such as for fairs and shows. The floors are 5.0 millimeter thick, which makes them ideal for combining with carpet tiles without any difference in level. They are made from virgin vinyl and the surface is treated with a ceramic coating for strength and durability. Like all other Kährs Luxury Tiles floors they are phthalate free.