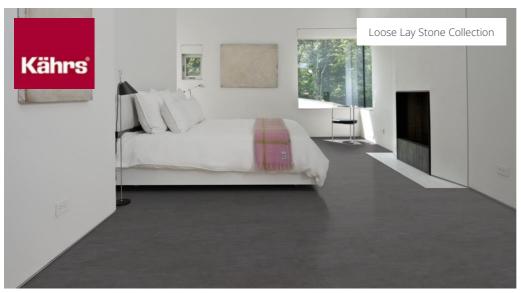

## SCHWARZHORN LLS 500

DDODLIGT DETAIL O

The Kährs Luxury Tiles Loose Lay collection consists of a range of modular floors featuring wood and stone designs. They are easy and fast to install, featuring a non-slip reverse side requiring no adhesive. This makes them perfect for both permanent and temporary use, such as for fairs and shows. The floors are 5.0 millimeter thick, which makes them ideal for combining with carpet tiles without any difference in level. They are made from virgin vinyl and the surface is treated with a ceramic coating for strength and durability. Like all other Kährs Luxury Tiles floors they are phthalate free.