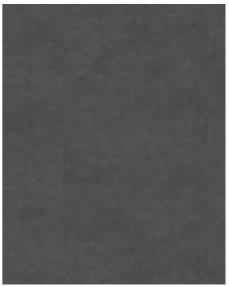

## SCHWARZHORN LLS 500

DDODLIGT DETAIL O

The Kährs Luxury Tiles Loose Lay collection consists of a range of modular floors featuring wood and stone designs. They are easy and fast to install, featuring a non-slip reverse side requiring no adhesive. This makes them perfect for both permanent and temporary use, such as for fairs and shows. The floors are 5.0 millimeter thick, which makes them ideal for combining with carpet tiles without any difference in level. They are made from virgin vinyl and the surface is treated with a ceramic coating for strength and durability. Like all other Kährs Luxury Tiles floors they are phthalate free.