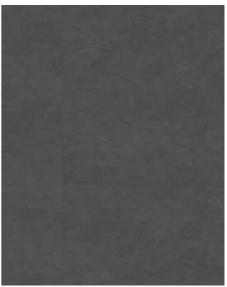

# SCHWARZHORN LLS 500

The Kährs Luxury Tiles Loose Lay collection consists of a range of modular floors featuring wood and stone designs. They are easy and fast to install, featuring a non-slip reverse side requiring no adhesive. This makes them perfect for both permanent and temporary use, such as for fairs and shows. The floors are 5.0 millimeter thick, which makes them ideal for combining with carpet tiles without any difference in level. They are made from virgin vinyl and the surface is treated with a ceramic coating for strength and durability. Like all other Kährs Luxury Tiles floors they are phthalate free.

### **FACTS**

| Design        | Stone design               |
|---------------|----------------------------|
| Range         | Luxury Tiles               |
| Collection    | Loose Lay Stone Collection |
| Floor heating | Yes                        |
|               | 5 mm                       |