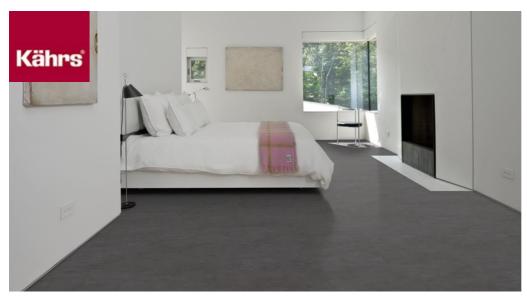

# SCHWARZHORN LLS 500

The Kährs Luxury Tiles Loose Lay collection consists of a range of modular floors featuring wood and stone designs. They are easy and fast to install, featuring a non-slip reverse side requiring no adhesive. This makes them perfect for both permanent and temporary use, such as for fairs and shows. The floors are 5.0 millimeter thick, which makes them ideal for combining with carpet tiles without any difference in level. They are made from virgin vinyl and the surface is treated with a ceramic coating for strength and durability. Like all other Kährs Luxury Tiles floors they are phthalate free.

### **FACTS**

| Design        | Stone design               |
|---------------|----------------------------|
| Range         | Luxury Tiles               |
| Collection    | Loose Lay Stone Collection |
| Floor heating | Yes                        |
|               | 5 mm                       |