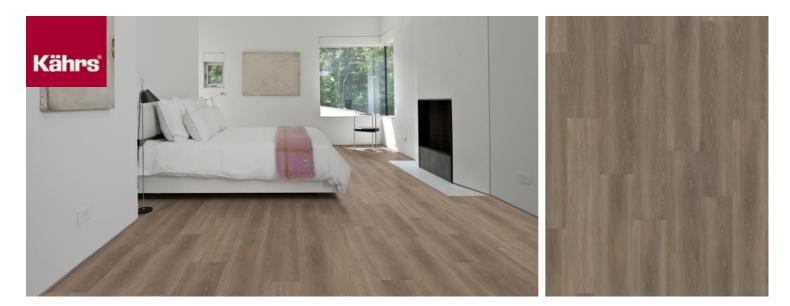

## TIVEDEN LLW 229

PRODUCT DETAILS

| Article Number     | LTLLW2005-229               |
|--------------------|-----------------------------|
| Dimensions         | 9 x 48 "                    |
| Weight per Package | 41.9 lbs                    |
| Area per Package   | 21.5 sqft                   |
| Area per pallet    | 1343.3 sqft                 |
| Construction       | Loose Lay                   |
|                    |                             |
| FACTS              |                             |
| FACTS<br>Design    | Wood design                 |
|                    | Wood design<br>Luxury Tiles |
| Design             | _                           |
| Design<br>Range    | Luxury Tiles                |