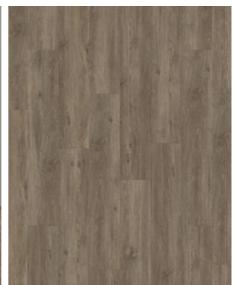

# SAREK DBW 229 - 0.7

#### **FACTS**

| Design        | Wood design                              |
|---------------|------------------------------------------|
| Range         | Luxury Tiles                             |
| Collection    | Dry Back Wood Collection - Special Order |
| Floor heating | Yes                                      |
| Thickness     | 1/8"                                     |