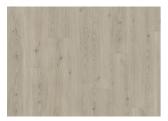

# SAREK DBW 229 - 0.7

#### **FACTS**

| Design        | Wood design                              |
|---------------|------------------------------------------|
| Range         | Luxury Tiles                             |
| Collection    | Dry Back Wood Collection - Special Order |
| Floor heating | Yes                                      |
| Thickness     | 1/8"                                     |