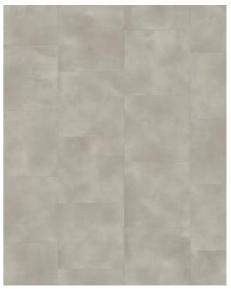

## GASHERBRUM DBS 457

.....

Our Luxury Tiles Dry Back collection is available in a wide selection of wood and stone designs. The wood designs range from traditional to elegant herringbone and rustic, while the stone designs span from classic stone to concrete. It also includes exciting patterns. The Dry Back floors, with a 0.7 mm wear layer, are based on virgin vinyl and constructed in five different layers, topped by a ceramic coating. The result is extremely resilient and strong floors resistant to both scratching and water, which means that these floors are suitable even for spaces exposed to heavy traffic. Just like all our other Luxury Tiles floors, they are phthalate-free.

| PRODUCT DETAILS             |                                         |   |
|-----------------------------|-----------------------------------------|---|
| Product type / Construction | Luxury Vinyl Tiles / Dry back 0.7 mm    |   |
| Article Number / EAN Code   | LTDBS3029-457 / 7393969110938           | , |
| Design                      | Stone design                            |   |
| Width x Length x Thickness  | 457 x 457 x 2.5 mm                      |   |
| Weight per package / per    | 21 kg / 4.2 kg                          |   |
| m2                          |                                         |   |
| Area per package / per      | 5 m <sup>2</sup> / 240.5 m <sup>2</sup> |   |
| pallet                      |                                         |   |