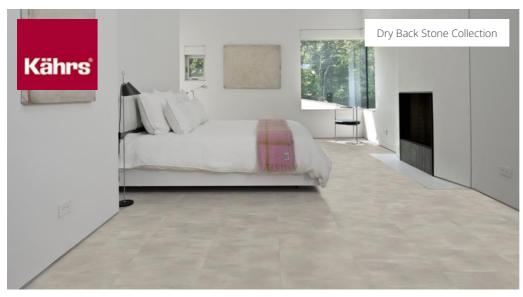

## GASHERBRUM DBS 457

.....

Our Luxury Tiles Dry Back collection is available in a wide selection of wood and stone designs. The wood designs range from traditional to elegant herringbone and rustic, while the stone designs span from classic stone to concrete. It also includes exciting patterns. The Dry Back floors, with a 0.7 mm wear layer, are based on virgin vinyl and constructed in five different layers, topped by a ceramic coating. The result is extremely resilient and strong floors resistant to both scratching and water, which means that these floors are suitable even for spaces exposed to heavy traffic. Just like all our other Luxury Tiles floors, they are phthalate-free.