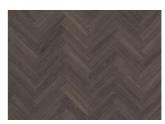

## REDWOOD DBW 102

Our Luxury Tiles Dry Back collection is available in a wide selection of wood and stone designs. The wood designs range from traditional to elegant herringbone and rustic, while the stone designs span from classic stone to concrete. It also includes exciting patterns. The Dry Back floors, with a 0.7 mm wear layer, are based on virgin vinyl and constructed in five different layers, topped by a ceramic coating. The result is extremely resilient and strong floors resistant to both scratching and water, which means that these floors are suitable even for spaces exposed to heavy traffic. Just like all our other Luxury Tiles floors, they are phthalate-free.