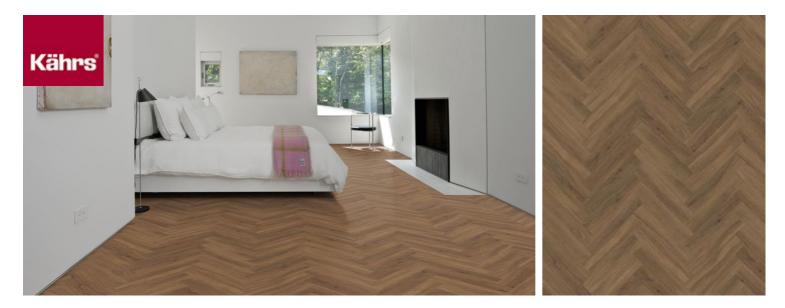

## REDWOOD DBW 102

Our Luxury Tiles Dry Back collection is available in a wide selection of wood and stone designs. The wood designs range from traditional to elegant herringbone and rustic, while the stone designs span from classic stone to concrete. It also includes exciting patterns. The Dry Back floors, with a 0.7 mm wear layer, are based on virgin vinyl and constructed in five different layers, topped by a ceramic coating. The result is extremely resilient and strong floors resistant to both scratching and water, which means that these floors are suitable even for spaces exposed to heavy traffic. Just like all our other Luxury Tiles floors, they are phthalate-free.