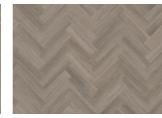

## REDWOOD DBW 102

Our Luxury Tiles Dry Back collection is available in a wide selection of wood and stone designs. The wood designs range from traditional to elegant herringbone and rustic, while the stone designs span from classic stone to concrete. It also includes exciting patterns. The Dry Back floors, with a 0.7 mm wear layer, are based on virgin vinyl and constructed in five different layers, topped by a ceramic coating. The result is extremely resilient and strong floors resistant to both scratching and water, which means that these floors are suitable even for spaces exposed to heavy traffic. Just like all our other Luxury Tiles floors, they are phthalate-free.