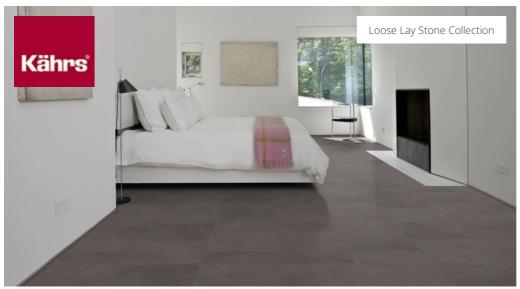

## KILIMANJARO LLS 500

DDODLIGT DETAIL O

The Kährs Luxury Tiles Loose Lay collection consists of a range of modular floors featuring wood and stone designs. They are easy and fast to install, featuring a non-slip reverse side requiring no adhesive. This makes them perfect for both permanent and temporary use, such as for fairs and shows. The floors are 5.0 millimeter thick, which makes them ideal for combining with carpet tiles without any difference in level. They are made from virgin vinyl and the surface is treated with a ceramic coating for strength and durability. Like all other Kährs Luxury Tiles floors they are phthalate free.