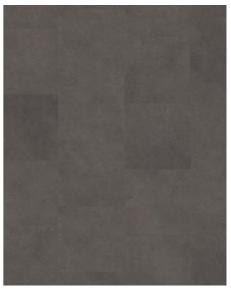

## KILIMANJARO LLS 500

DDODLIGT DETAIL O

The Kährs Luxury Tiles Loose Lay collection consists of a range of modular floors featuring wood and stone designs. They are easy and fast to install, featuring a non-slip reverse side requiring no adhesive. This makes them perfect for both permanent and temporary use, such as for fairs and shows. The floors are 5.0 millimeter thick, which makes them ideal for combining with carpet tiles without any difference in level. They are made from virgin vinyl and the surface is treated with a ceramic coating for strength and durability. Like all other Kährs Luxury Tiles floors they are phthalate free.