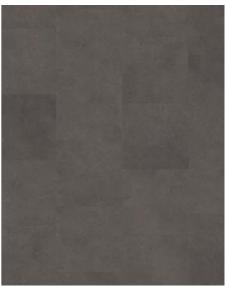

# KILIMANJARO LLS 500

### FACTS

| Design        | Stone design                               |
|---------------|--------------------------------------------|
| Range         | Luxury Tiles                               |
| Collection    | Loose Lay Stone Collection - Special Order |
| Floor heating | Yes                                        |
| Thickness     | 1/4"                                       |