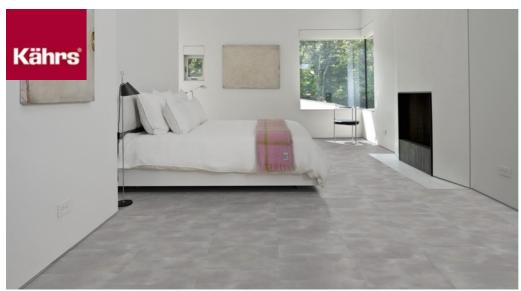

# **BREITHORN DBS 457**

Our Luxury Tiles Dry Back collection is available in a wide selection of wood and stone designs. The wood designs range from traditional to elegant herringbone and rustic, while the stone designs span from classic stone to concrete. It also includes exciting patterns. The Dry Back floors, with a 0.7 mm wear layer, are based on virgin vinyl and constructed in five different layers, topped by a ceramic coating. The result is extremely resilient and strong floors resistant to both scratching and water, which means that these floors are suitable even for spaces exposed to heavy traffic. Just like all our other Luxury Tiles floors, they are phthalate-free.

### **FACTS**

| Design        | Stone design              |
|---------------|---------------------------|
| Range         | Luxury Tiles              |
| Collection    | Dry Back Stone Collection |
| Floor heating | Yes                       |
| Thickness     | 2.5 mm                    |