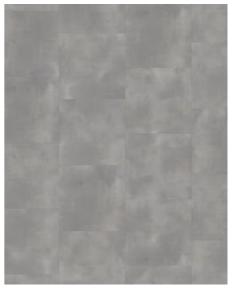

# **BREITHORN DBS 457**

Our Luxury Tiles Dry Back collection is available in a wide selection of wood and stone designs. The wood designs range from traditional to elegant herringbone and rustic, while the stone designs span from classic stone to concrete. It also includes exciting patterns. The Dry Back floors, with a 0.7 mm wear layer, are based on virgin vinyl and constructed in five different layers, topped by a ceramic coating. The result is extremely resilient and strong floors resistant to both scratching and water, which means that these floors are suitable even for spaces exposed to heavy traffic. Just like all our other Luxury Tiles floors, they are phthalate-free.

### **FACTS**

| Design        | Stone design              |
|---------------|---------------------------|
| Range         | Luxury Tiles              |
| Collection    | Dry Back Stone Collection |
| Floor heating | Yes                       |
| Thickness     | 2.5 mm                    |