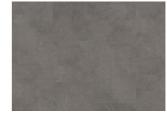

# KILIMANJARO DBS 457 -0.7 MM

Our Luxury Tiles Dry Back collection is available in a wide selection of wood and stone designs. The wood designs range from traditional to elegant herringbone and rustic, while the stone designs span from classic stone to concrete. It also includes exciting patterns. The Dry Back floors, with a 0.7 mm wear layer, are based on virgin vinyl and constructed in five different layers, topped by a ceramic coating. The result is extremely resilient and strong floors resistant to both scratching and water, which means that these floors are suitable even for spaces exposed to heavy traffic. Just like all our other Luxury Tiles floors, they are phthalate-free.