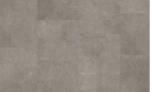

# KILIMANJARO DBS 457 -0.7 MM

Our Luxury Tiles Dry Back collection is available in a wide selection of wood and stone designs. The wood designs range from traditional to elegant herringbone and rustic, while the stone designs span from classic stone to concrete. It also includes exciting patterns. The Dry Back floors, with a 0.7 mm wear layer, are based on virgin vinyl and constructed in five different layers, topped by a ceramic coating. The result is extremely resilient and strong floors resistant to both scratching and water, which means that these floors are suitable even for spaces exposed to heavy traffic. Just like all our other Luxury Tiles floors, they are phthalate-free.