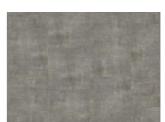

# KILIMANJARO DBS 457 -0.7 MM

Our Luxury Tiles Dry Back collection is available in a wide selection of wood and stone designs. The wood designs range from traditional to elegant herringbone and rustic, while the stone designs span from classic stone to concrete. It also includes exciting patterns. The Dry Back floors, with a 0.7 mm wear layer, are based on virgin vinyl and constructed in five different layers, topped by a ceramic coating. The result is extremely resilient and strong floors resistant to both scratching and water, which means that these floors are suitable even for spaces exposed to heavy traffic. Just like all our other Luxury Tiles floors, they are phthalate-free.