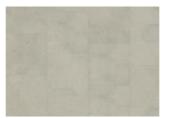

# KILIMANJARO DBS 457 -0.7 MM

Our Luxury Tiles Dry Back collection is available in a wide selection of wood and stone designs. The wood designs range from traditional to elegant herringbone and rustic, while the stone designs span from classic stone to concrete. It also includes exciting patterns. The Dry Back floors, with a 0.7 mm wear layer, are based on virgin vinyl and constructed in five different layers, topped by a ceramic coating. The result is extremely resilient and strong floors resistant to both scratching and water, which means that these floors are suitable even for spaces exposed to heavy traffic. Just like all our other Luxury Tiles floors, they are phthalate-free.