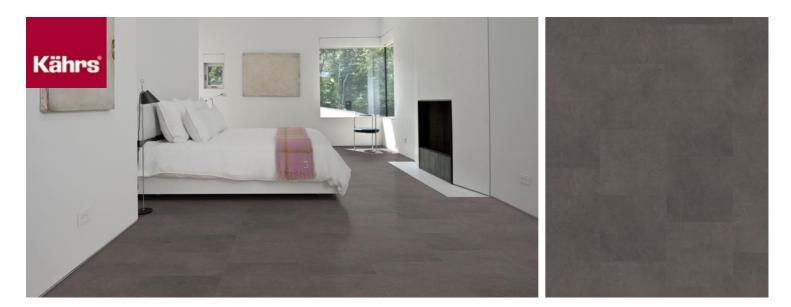

# KILIMANJARO DBS 457 -0.7 MM

Our Luxury Tiles Dry Back collection is available in a wide selection of wood and stone designs. The wood designs range from traditional to elegant herringbone and rustic, while the stone designs span from classic stone to concrete. It also includes exciting patterns. The Dry Back floors, with a 0.7 mm wear layer, are based on virgin vinyl and constructed in five different layers, topped by a ceramic coating. The result is extremely resilient and strong floors resistant to both scratching and water, which means that these floors are suitable even for spaces exposed to heavy traffic. Just like all our other Luxury Tiles floors, they are phthalate-free.