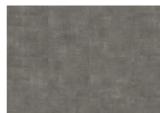

# KILIMANJARO DBS 457 -0.7 MM

Our Luxury Tiles Dry Back collection is available in a wide selection of wood and stone designs. The wood designs range from traditional to elegant herringbone and rustic, while the stone designs span from classic stone to concrete. It also includes exciting patterns. The Dry Back floors, with a 0.7 mm wear layer, are based on virgin vinyl and constructed in five different layers, topped by a ceramic coating. The result is extremely resilient and strong floors resistant to both scratching and water, which means that these floors are suitable even for spaces exposed to heavy traffic. Just like all our other Luxury Tiles floors, they are phthalate-free.