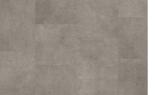

# KILIMANJARO DBS 457 -0.7 MM

Our Luxury Tiles Dry Back collection is available in a wide selection of wood and stone designs. The wood designs range from traditional to elegant herringbone and rustic, while the stone designs span from classic stone to concrete. It also includes exciting patterns. The Dry Back floors, with a 0.7 mm wear layer, are based on virgin vinyl and constructed in five different layers, topped by a ceramic coating. The result is extremely resilient and strong floors resistant to both scratching and water, which means that these floors are suitable even for spaces exposed to heavy traffic. Just like all our other Luxury Tiles floors, they are phthalate-free.