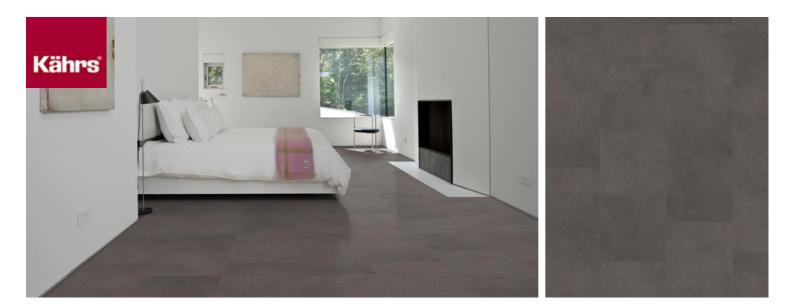

# KILIMANJARO DBS 457 -0.7 MM

Our Luxury Tiles Dry Back collection is available in a wide selection of wood and stone designs. The wood designs range from traditional to elegant herringbone and rustic, while the stone designs span from classic stone to concrete. It also includes exciting patterns. The Dry Back floors, with a 0.7 mm wear layer, are based on virgin vinyl and constructed in five different layers, topped by a ceramic coating. The result is extremely resilient and strong floors resistant to both scratching and water, which means that these floors are suitable even for spaces exposed to heavy traffic. Just like all our other Luxury Tiles floors, they are phthalate-free.