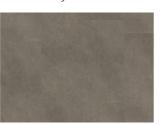

# KILIMANJARO DBS 457 -0.7 MM

Our Luxury Tiles Dry Back collection is available in a wide selection of wood and stone designs. The wood designs range from traditional to elegant herringbone and rustic, while the stone designs span from classic stone to concrete. It also includes exciting patterns. The Dry Back floors, with a 0.7 mm wear layer, are based on virgin vinyl and constructed in five different layers, topped by a ceramic coating. The result is extremely resilient and strong floors resistant to both scratching and water, which means that these floors are suitable even for spaces exposed to heavy traffic. Just like all our other Luxury Tiles floors, they are phthalate-free.