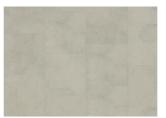

# KILIMANJARO DBS 457 -0.7 MM

Our Luxury Tiles Dry Back collection is available in a wide selection of wood and stone designs. The wood designs range from traditional to elegant herringbone and rustic, while the stone designs span from classic stone to concrete. It also includes exciting patterns. The Dry Back floors, with a 0.7 mm wear layer, are based on virgin vinyl and constructed in five different layers, topped by a ceramic coating. The result is extremely resilient and strong floors resistant to both scratching and water, which means that these floors are suitable even for spaces exposed to heavy traffic. Just like all our other Luxury Tiles floors, they are phthalate-free.