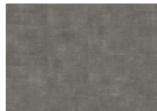

# KILIMANJARO DBS 457 -0.7 MM

Our Luxury Tiles Dry Back collection is available in a wide selection of wood and stone designs. The wood designs range from traditional to elegant herringbone and rustic, while the stone designs span from classic stone to concrete. It also includes exciting patterns. The Dry Back floors, with a 0.7 mm wear layer, are based on virgin vinyl and constructed in five different layers, topped by a ceramic coating. The result is extremely resilient and strong floors resistant to both scratching and water, which means that these floors are suitable even for spaces exposed to heavy traffic. Just like all our other Luxury Tiles floors, they are phthalate-free.