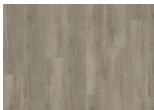

## CORMORANT DBW 229 - 0.7 MM

Our Luxury Tiles Dry Back collection is available in a wide selection of wood and stone designs. The wood designs range from traditional to elegant herringbone and rustic, while the stone designs span from classic stone to concrete. It also includes exciting patterns. The Dry Back floors, with a 0.7 mm wear layer, are based on virgin vinyl and constructed in five different layers, topped by a ceramic coating. The result is extremely resilient and strong floors resistant to both scratching and water, which means that these floors are suitable even for spaces exposed to heavy traffic. Just like all our other Luxury Tiles floors, they are phthalate-free.