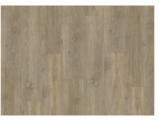

## CORMORANT DBW 229 - 0.7 MM

Our Luxury Tiles Dry Back collection is available in a wide selection of wood and stone designs. The wood designs range from traditional to elegant herringbone and rustic, while the stone designs span from classic stone to concrete. It also includes exciting patterns. The Dry Back floors, with a 0.7 mm wear layer, are based on virgin vinyl and constructed in five different layers, topped by a ceramic coating. The result is extremely resilient and strong floors resistant to both scratching and water, which means that these floors are suitable even for spaces exposed to heavy traffic. Just like all our other Luxury Tiles floors, they are phthalate-free.