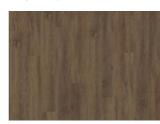

## CORMORANT DBW 229 - 0.7 MM

Our Luxury Tiles Dry Back collection is available in a wide selection of wood and stone designs. The wood designs range from traditional to elegant herringbone and rustic, while the stone designs span from classic stone to concrete. It also includes exciting patterns. The Dry Back floors, with a 0.7 mm wear layer, are based on virgin vinyl and constructed in five different layers, topped by a ceramic coating. The result is extremely resilient and strong floors resistant to both scratching and water, which means that these floors are suitable even for spaces exposed to heavy traffic. Just like all our other Luxury Tiles floors, they are phthalate-free.