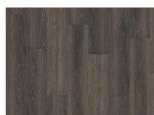

## CORMORANT DBW 229 - 0.7 MM

Our Luxury Tiles Dry Back collection is available in a wide selection of wood and stone designs. The wood designs range from traditional to elegant herringbone and rustic, while the stone designs span from classic stone to concrete. It also includes exciting patterns. The Dry Back floors, with a 0.7 mm wear layer, are based on virgin vinyl and constructed in five different layers, topped by a ceramic coating. The result is extremely resilient and strong floors resistant to both scratching and water, which means that these floors are suitable even for spaces exposed to heavy traffic. Just like all our other Luxury Tiles floors, they are phthalate-free.