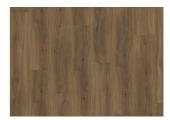

## CORMORANT DBW 229 - 0.7 MM

Our Luxury Tiles Dry Back collection is available in a wide selection of wood and stone designs. The wood designs range from traditional to elegant herringbone and rustic, while the stone designs span from classic stone to concrete. It also includes exciting patterns. The Dry Back floors, with a 0.7 mm wear layer, are based on virgin vinyl and constructed in five different layers, topped by a ceramic coating. The result is extremely resilient and strong floors resistant to both scratching and water, which means that these floors are suitable even for spaces exposed to heavy traffic. Just like all our other Luxury Tiles floors, they are phthalate-free.