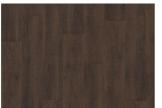

## CORMORANT DBW 229 - 0.7 MM

Our Luxury Tiles Dry Back collection is available in a wide selection of wood and stone designs. The wood designs range from traditional to elegant herringbone and rustic, while the stone designs span from classic stone to concrete. It also includes exciting patterns. The Dry Back floors, with a 0.7 mm wear layer, are based on virgin vinyl and constructed in five different layers, topped by a ceramic coating. The result is extremely resilient and strong floors resistant to both scratching and water, which means that these floors are suitable even for spaces exposed to heavy traffic. Just like all our other Luxury Tiles floors, they are phthalate-free.