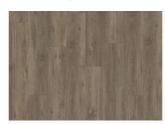

## WAIPOUA DBW 229 - 0.7 MM

Our Luxury Tiles Dry Back collection is available in a wide selection of wood and stone designs. The wood designs range from traditional to elegant herringbone and rustic, while the stone designs span from classic stone to concrete. It also includes exciting patterns. The Dry Back floors, with a 0.7 mm wear layer, are based on virgin vinyl and constructed in five different layers, topped by a ceramic coating. The result is extremely resilient and strong floors resistant to both scratching and water, which means that these floors are suitable even for spaces exposed to heavy traffic. Just like all our other Luxury Tiles floors, they are phthalate-free.