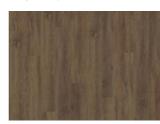

## WAIPOUA DBW 229 - 0.7 MM

Our Luxury Tiles Dry Back collection is available in a wide selection of wood and stone designs. The wood designs range from traditional to elegant herringbone and rustic, while the stone designs span from classic stone to concrete. It also includes exciting patterns. The Dry Back floors, with a 0.7 mm wear layer, are based on virgin vinyl and constructed in five different layers, topped by a ceramic coating. The result is extremely resilient and strong floors resistant to both scratching and water, which means that these floors are suitable even for spaces exposed to heavy traffic. Just like all our other Luxury Tiles floors, they are phthalate-free.