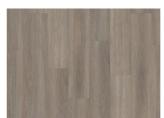

## WAIPOUA DBW 229 - 0.7 MM

Our Luxury Tiles Dry Back collection is available in a wide selection of wood and stone designs. The wood designs range from traditional to elegant herringbone and rustic, while the stone designs span from classic stone to concrete. It also includes exciting patterns. The Dry Back floors, with a 0.7 mm wear layer, are based on virgin vinyl and constructed in five different layers, topped by a ceramic coating. The result is extremely resilient and strong floors resistant to both scratching and water, which means that these floors are suitable even for spaces exposed to heavy traffic. Just like all our other Luxury Tiles floors, they are phthalate-free.