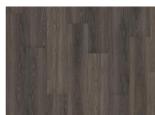

## WAIPOUA DBW 229 - 0.7 MM

Our Luxury Tiles Dry Back collection is available in a wide selection of wood and stone designs. The wood designs range from traditional to elegant herringbone and rustic, while the stone designs span from classic stone to concrete. It also includes exciting patterns. The Dry Back floors, with a 0.7 mm wear layer, are based on virgin vinyl and constructed in five different layers, topped by a ceramic coating. The result is extremely resilient and strong floors resistant to both scratching and water, which means that these floors are suitable even for spaces exposed to heavy traffic. Just like all our other Luxury Tiles floors, they are phthalate-free.