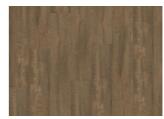

## WAIPOUA DBW 229 - 0.7 MM

Our Luxury Tiles Dry Back collection is available in a wide selection of wood and stone designs. The wood designs range from traditional to elegant herringbone and rustic, while the stone designs span from classic stone to concrete. It also includes exciting patterns. The Dry Back floors, with a 0.7 mm wear layer, are based on virgin vinyl and constructed in five different layers, topped by a ceramic coating. The result is extremely resilient and strong floors resistant to both scratching and water, which means that these floors are suitable even for spaces exposed to heavy traffic. Just like all our other Luxury Tiles floors, they are phthalate-free.