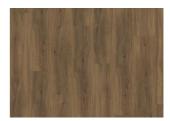

## WAIPOUA DBW 229 - 0.7 MM

Our Luxury Tiles Dry Back collection is available in a wide selection of wood and stone designs. The wood designs range from traditional to elegant herringbone and rustic, while the stone designs span from classic stone to concrete. It also includes exciting patterns. The Dry Back floors, with a 0.7 mm wear layer, are based on virgin vinyl and constructed in five different layers, topped by a ceramic coating. The result is extremely resilient and strong floors resistant to both scratching and water, which means that these floors are suitable even for spaces exposed to heavy traffic. Just like all our other Luxury Tiles floors, they are phthalate-free.