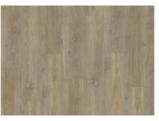

## WAIPOUA DBW 229 - 0.7 MM

Our Luxury Tiles Dry Back collection is available in a wide selection of wood and stone designs. The wood designs range from traditional to elegant herringbone and rustic, while the stone designs span from classic stone to concrete. It also includes exciting patterns. The Dry Back floors, with a 0.7 mm wear layer, are based on virgin vinyl and constructed in five different layers, topped by a ceramic coating. The result is extremely resilient and strong floors resistant to both scratching and water, which means that these floors are suitable even for spaces exposed to heavy traffic. Just like all our other Luxury Tiles floors, they are phthalate-free.