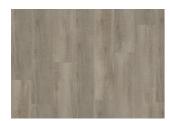

## WAIPOUA DBW 229 - 0.7 MM

Our Luxury Tiles Dry Back collection is available in a wide selection of wood and stone designs. The wood designs range from traditional to elegant herringbone and rustic, while the stone designs span from classic stone to concrete. It also includes exciting patterns. The Dry Back floors, with a 0.7 mm wear layer, are based on virgin vinyl and constructed in five different layers, topped by a ceramic coating. The result is extremely resilient and strong floors resistant to both scratching and water, which means that these floors are suitable even for spaces exposed to heavy traffic. Just like all our other Luxury Tiles floors, they are phthalate-free.