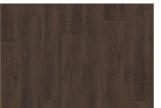

## WAIPOUA DBW 229 - 0.7 MM

Our Luxury Tiles Dry Back collection is available in a wide selection of wood and stone designs. The wood designs range from traditional to elegant herringbone and rustic, while the stone designs span from classic stone to concrete. It also includes exciting patterns. The Dry Back floors, with a 0.7 mm wear layer, are based on virgin vinyl and constructed in five different layers, topped by a ceramic coating. The result is extremely resilient and strong floors resistant to both scratching and water, which means that these floors are suitable even for spaces exposed to heavy traffic. Just like all our other Luxury Tiles floors, they are phthalate-free.