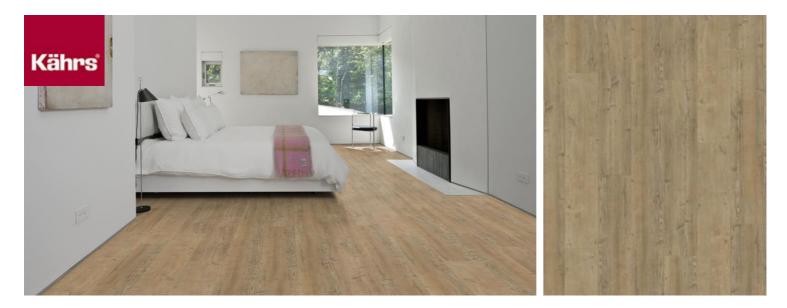

## WAIPOUA DBW 229 - 0.7 MM

Our Luxury Tiles Dry Back collection is available in a wide selection of wood and stone designs. The wood designs range from traditional to elegant herringbone and rustic, while the stone designs span from classic stone to concrete. It also includes exciting patterns. The Dry Back floors, with a 0.7 mm wear layer, are based on virgin vinyl and constructed in five different layers, topped by a ceramic coating. The result is extremely resilient and strong floors resistant to both scratching and water, which means that these floors are suitable even for spaces exposed to heavy traffic. Just like all our other Luxury Tiles floors, they are phthalate-free.