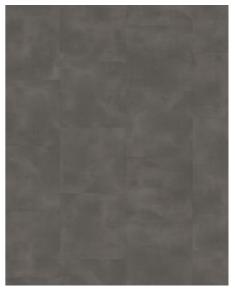

## NANGA PARBAT DBS 457

Our Luxury Tiles Dry Back collection is available in a wide selection of wood and stone designs. The wood designs range from traditional to elegant herringbone and rustic, while the stone designs span from classic stone to concrete. It also includes exciting patterns. The Dry Back floors, with a 0.7 mm wear layer, are based on virgin vinyl and constructed in five different layers, topped by a ceramic coating. The result is extremely resilient and strong floors resistant to both scratching and water, which means that these floors are suitable even for spaces exposed to heavy traffic. Just like all our other Luxury Tiles floors, they are phthalate-free.

| PRODUCT DETAILS             |                                              |
|-----------------------------|----------------------------------------------|
| Product type / Construction | Luxury Vinyl Tiles and Planks / Dry Back LVT |
| Article Number / EAN Code   | LTDBS3023-457 / 7393969110877                |
| Design                      | Stone design                                 |
| Width x Length x Thickness  | 457 x 457 x 2.5 mm                           |
| Weight per package / per    | 21 kg / 4.2 kg                               |
| m2                          |                                              |
| Area per package / per      | 5 m <sup>2</sup> / 240.5 m <sup>2</sup>      |
| pallet                      |                                              |