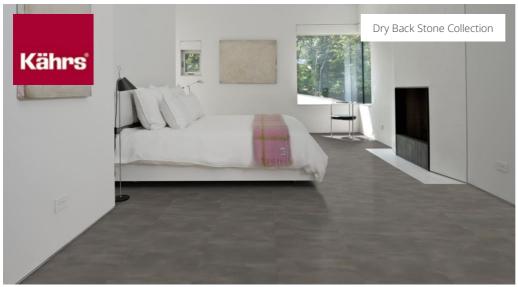

## NANGA PARBAT DBS 457

Our Luxury Tiles Dry Back collection is available in a wide selection of wood and stone designs. The wood designs range from traditional to elegant herringbone and rustic, while the stone designs span from classic stone to concrete. It also includes exciting patterns. The Dry Back floors, with a 0.7 mm wear layer, are based on virgin vinyl and constructed in five different layers, topped by a ceramic coating. The result is extremely resilient and strong floors resistant to both scratching and water, which means that these floors are suitable even for spaces exposed to heavy traffic. Just like all our other Luxury Tiles floors, they are phthalate-free.