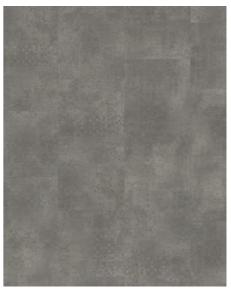

## KINGS PEAK DBS 457

Our Luxury Tiles Dry Back collection is available in a wide selection of wood and stone designs. The wood designs range from traditional to elegant herringbone and rustic, while the stone designs span from classic stone to concrete. It also includes exciting patterns. The Dry Back floors, with a 0.7 mm wear layer, are based on virgin vinyl and constructed in five different layers, topped by a ceramic coating. The result is extremely resilient and strong floors resistant to both scratching and water, which means that these floors are suitable even for spaces exposed to heavy traffic. Just like all our other Luxury Tiles floors, they are phthalate-free.

## PRODUCT DETAILS

| Article Number     | LTDBS3024-457        |
|--------------------|----------------------|
| Dimensions         | 457 x 457 mm         |
| Weight per Package | 21 kg                |
| Area per Package   | 5 m²                 |
| Area per pallet    | 240.5 m <sup>2</sup> |
| Construction       | Dry back 0.7 mm      |
| FACTS              |                      |
| Design             | Stone design         |

| Design        | Stone design              |
|---------------|---------------------------|
| Range         | Luxury Tiles              |
| Collection    | Dry Back Stone Collection |
| Floor heating | Yes                       |
| Thickness     | 2.5 mm                    |