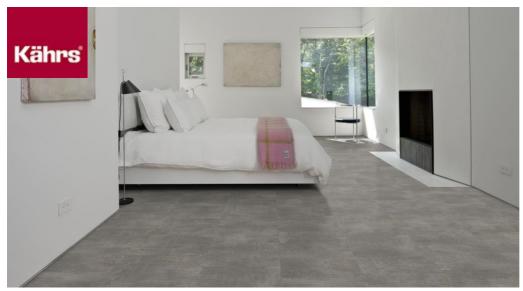

## KINGS PEAK DBS 457

Our Luxury Tiles Dry Back collection is available in a wide selection of wood and stone designs. The wood designs range from traditional to elegant herringbone and rustic, while the stone designs span from classic stone to concrete. It also includes exciting patterns. The Dry Back floors, with a 0.7 mm wear layer, are based on virgin vinyl and constructed in five different layers, topped by a ceramic coating. The result is extremely resilient and strong floors resistant to both scratching and water, which means that these floors are suitable even for spaces exposed to heavy traffic. Just like all our other Luxury Tiles floors, they are phthalate-free.

## PRODUCT DETAILS

| Article Number     | LTDBS3024-457        |
|--------------------|----------------------|
| Dimensions         | 457 x 457 mm         |
| Weight per Package | 21 kg                |
| Area per Package   | 5 m²                 |
| Area per pallet    | 240.5 m <sup>2</sup> |
| Construction       | Dry back 0.7 mm      |
| FACTS              |                      |
| Design             | Stone design         |

| Design        | Stone design              |
|---------------|---------------------------|
| Range         | Luxury Tiles              |
| Collection    | Dry Back Stone Collection |
| Floor heating | Yes                       |
| Thickness     | 2.5 mm                    |