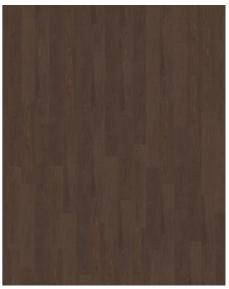

## XPRESSION CHESTNUT

The Kährs Luxury Tiles Dry Back Enomer® floors have been specially developed with health in mind. The range includes PVC and plasticizer free luxury planks and tiles developed and designed to please the eye, as well as benefit the environment. The Enomer® floors are made from a unique material free from PVC, plasticizers, phthalates and halogens. They are anti-static with excellent stain and bacteria resistance. They also have extremely low VOC's – which means that they promote clean and healthy indoor air. Kährs Luxury Tiles Enomer® floors come in a number of wood designs.