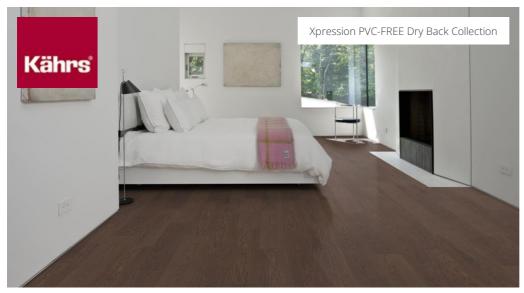

## XPRESSION CHESTNUT

The Kährs Luxury Tiles Dry Back Enomer® floors have been specially developed with health in mind. The range includes PVC and plasticizer free luxury planks and tiles developed and designed to please the eye, as well as benefit the environment. The Enomer® floors are made from a unique material free from PVC, plasticizers, phthalates and halogens. They are anti-static with excellent stain and bacteria resistance. They also have extremely low VOC's – which means that they promote clean and healthy indoor air. Kährs Luxury Tiles Enomer® floors come in a number of wood designs.