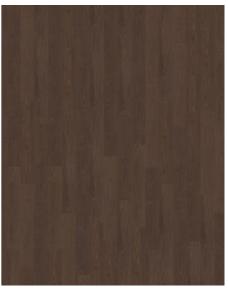

## XPRESSION CHESTNUT

The Kährs Luxury Tiles Dry Back Enomer® floors have been specially developed with health in mind. The range includes PVC and plasticizer free luxury planks and tiles developed and designed to please the eye, as well as benefit the environment. The Enomer® floors are made from a unique material free from PVC, plasticizers, phthalates and halogens. They are anti-static with excellent stain and bacteria resistance. They also have extremely low VOC's – which means that they promote clean and healthy indoor air. Kährs Luxury Tiles Enomer® floors come in a number of wood designs.

| PRODUCT DETAILS             |                                              |
|-----------------------------|----------------------------------------------|
| Product type / Construction | Luxury Bio-based Vinyl-free Tiles / Dry Back |
|                             | LVT                                          |
| Article Number / EAN Code   | 101514 / 6418660247699                       |
| Design                      | Tile Design                                  |
| Width x Length x Thickness  | 178.2 x 1219.2 x 2 mm                        |
| Weight per package / per    | 16 kg / 3.7 kg                               |
| m2                          |                                              |
| Area per package            | 4.33 m <sup>2</sup>                          |