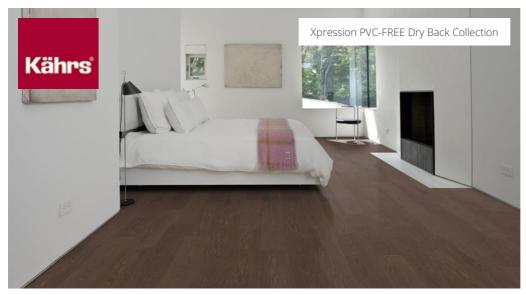

## XPRESSION CHESTNUT

The Kährs Luxury Tiles Dry Back Enomer® floors have been specially developed with health in mind. The range includes PVC and plasticizer free luxury planks and tiles developed and designed to please the eye, as well as benefit the environment. The Enomer® floors are made from a unique material free from PVC, plasticizers, phthalates and halogens. They are anti-static with excellent stain and bacteria resistance. They also have extremely low VOC's – which means that they promote clean and healthy indoor air. Kährs Luxury Tiles Enomer® floors come in a number of wood designs.