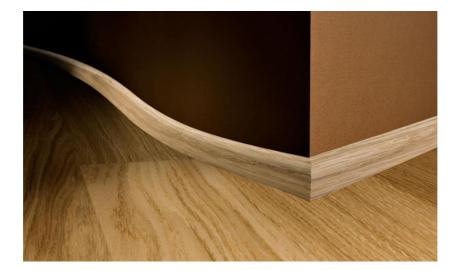

## FLEXI-EDGING 10X14 MM

Flexible profiles are for use around curved objects. These profiles are the perfect solution for the extraordinary installation obstacles. Works for all thicknesses of Kährs floors.

Flexible profile for use around curved objects, 30 cm in diameter or more.