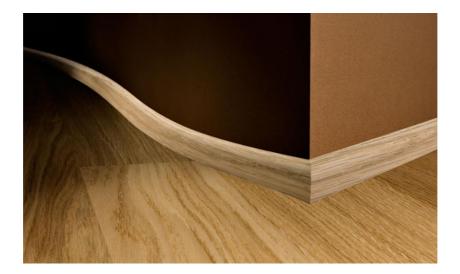

## FLEXI-EDGING 10X14 MM

Flexible profiles are for use around curved objects. These profiles are the perfect solution for the extraordinary installation obstacles. Works for all thicknesses of Kährs floors.

Flexible profile for use around curved objects, 30 cm in diameter or more.