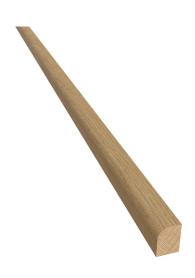

## FLEXI-EDGING 10X14 MM

Flexible profiles are for use around curved objects. These profiles are the perfect solution for the extraordinary installation obstacles. Works for all thicknesses of Kährs floors.

## Product details

| Article Number    | 705015EKX0            |
|-------------------|-----------------------|
| Surface Treatment | Unfinished            |
| Name              | Flexi-Edging 10x14 mm |
| EAN Code          | 7393969207454         |
|                   | Oak                   |
| Height            | 14 mm                 |
| Length            | 1500 mm               |
| Width             | 10 mm                 |
|                   |                       |