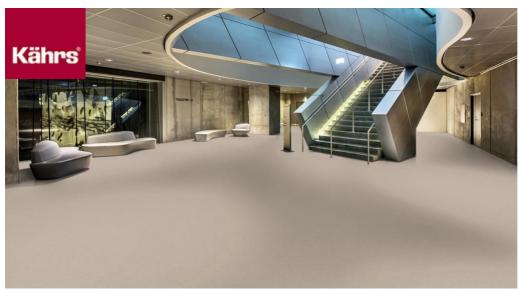

## ZERO SOUND 5822 DUSTY

Zero Sound is like Zero in terms of use, maintenance and pattern. With additional acoustic and ergonomic qualities. A sense of warmth, for added comfort. Excellent choice for sheltered housing, day care centers, schools, libraries and stairwells..

| PRODUCT DETAILS  |                                                            | TECHNICAL PROPERTIES      |                 |                     |
|------------------|------------------------------------------------------------|---------------------------|-----------------|---------------------|
| Article Number   | 105822                                                     | Reaction To Fire          | EN13501-1       | Cfl-s1              |
| Dimensions       | 1450 x 16000 mm                                            |                           |                 | 0.03 (m2K/W)        |
| FACTS            |                                                            |                           |                 | approx 0.13 mm      |
| Application area | Assisted living, Daycare, Education,<br>Healthcare, Office | Slip resistance           | EN 13893        | DS (>0.3)           |
|                  |                                                            | Slip resistance           | DIN 51130       | R9                  |
| Features         | Sound reducing                                             | Statical electrical       | EN 1815         | < 2 kV (antistatic) |
| Format           | Sheet                                                      | propensity                |                 |                     |
| Collection       | Zero Sound Collection                                      | Chemical resistance       | EN ISO<br>26987 | Excellent           |
| Thickness        | 3.6 mm                                                     | Resistance to bacteria an | nd fungi        | Good                |
| Colour           | Beige                                                      | Impact sound reduction    | EN ISO          | ~16 ΔLw dB          |
| LRV              | 48.3                                                       | ·                         | 10140           |                     |