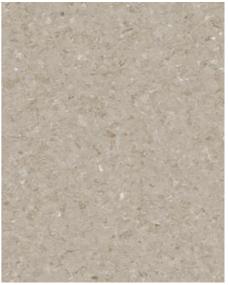

## ZERO SOUND 5822 DUSTY

Zero Sound is like Zero in terms of use, maintenance and pattern. With additional acoustic and ergonomic qualities. A sense of warmth, for added comfort. Excellent choice for sheltered housing, day care centers, schools, libraries and stairwells..

| PRODUCT DETAILS  |                                                            | TECHNICAL PROPERTIES      |                 |                     |
|------------------|------------------------------------------------------------|---------------------------|-----------------|---------------------|
| Article Number   | 105822                                                     | Reaction To Fire          | EN13501-1       | Cfl-s1              |
| Dimensions       | 1450 x 16000 mm                                            |                           |                 | 0.03 (m2K/W)        |
| FACTS            |                                                            |                           |                 | approx 0.13 mm      |
| Application area | Assisted living, Daycare, Education,<br>Healthcare, Office | Slip resistance           | EN 13893        | DS (>0.3)           |
|                  |                                                            | Slip resistance           | DIN 51130       | R9                  |
| Features         | Sound reducing                                             | Statical electrical       | EN 1815         | < 2 kV (antistatic) |
| Format           | Sheet                                                      | propensity                |                 |                     |
| Collection       | Zero Sound Collection                                      | Chemical resistance       | EN ISO<br>26987 | Excellent           |
| Thickness        | 3.6 mm                                                     | Resistance to bacteria an | nd fungi        | Good                |
| Colour           | Beige                                                      | Impact sound reduction    | EN ISO          | ~16 ΔLw dB          |
| LRV              | 48.3                                                       | ·                         | 10140           |                     |