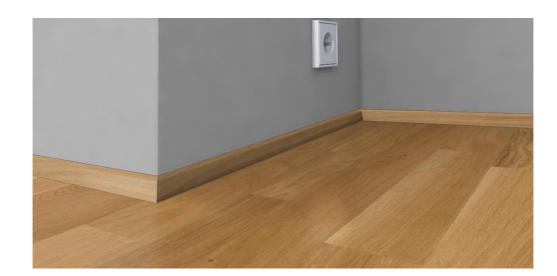

## BEADING 12X21 MM

Solid skirtings add the perfect touch to your Kährs floor. Made of solid wood, they are available in a variety of styles and colours to suit your tastes. Works for all thicknesses of Kährs floors.

For quick easy finishing against pre-existing base boards.

Installation description

Nailed or glued to wall.