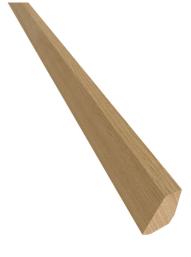

## BEADING 12X21 MM

Solid skirtings add the perfect touch to your Kährs floor. Made of solid wood, they are available in a variety of styles and colours to suit your tastes. Works for all thicknesses of Kährs floors.

## Product details

| Article Number    | 702224EK50       |
|-------------------|------------------|
| Surface treatment | Silk lacquer     |
| Name              | Beading 12x21 mm |
| EAN Code          | 7393969200103    |
| Wood Species      | Oak              |
| Height            | 21 mm            |
| Length            | 2400 mm          |
| Width             | 12 mm            |
|                   |                  |