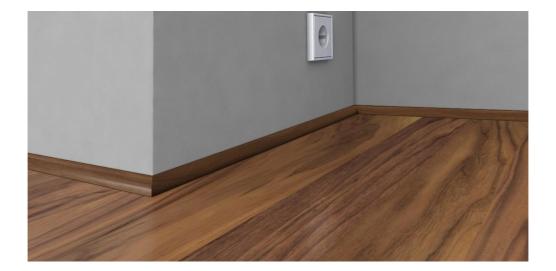

/ Skirtings /

## QUADRANT 14X14 MM

Solid skirtings add the perfect finish to your Kährs floor. Made of solid wood, they are available in a variety of styles and colours to suit your tastes. Works for all thicknesses of Kährs floors.

For quick easy finishing against pre-existing skirting boards.

Nailed or glued to wall.