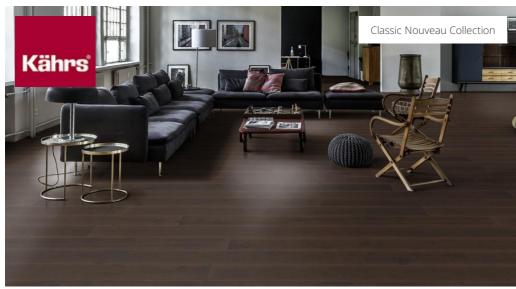

## OAK NOUVEAU BLACK

Oak Nouveau Black is a 1-strip floor with a brushed, black pigmented, matt lacquer finish.

| Wood Flooring / 3-layer engineered |
|------------------------------------|
| 151L8AEK1JKW240 / 7393969026079    |
| 1-strip / White Oak                |
| Matte finish / Stained             |
|                                    |
| Beveled 4-sided, Brushed           |
| 7 3/8 x 95 1/4 x 5/8"              |
| 48.5 lbs / 18 lbs                  |
|                                    |
| 29.3 sqft / 1317.5 sqft            |
|                                    |
| Lively                             |
| Woodloc® 5S                        |
| Floating, Glue-Down                |
| Yes                                |
| Hardwood / 1/8"                    |
|                                    |
| 2 times                            |
| Pine/Spruce                        |
| 3,7 / 2.2 - 5.9                    |
|                                    |
|                                    |