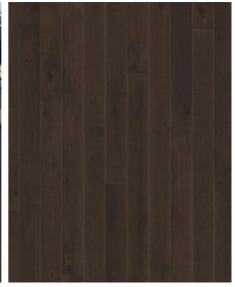

## OAK NOUVEAU BLACK

Oak Nouveau Black is a 1-strip floor with a brushed, black pigmented, matt lacquer finish.

| Wood Flooring / 3-layer engineered |
|------------------------------------|
| 151L8AEK1JKW240 / 7393969026079    |
| 1-strip / White Oak                |
| Matte finish / Stained             |
|                                    |
| Beveled 4-sided, Brushed           |
| 7 3/8 x 95 1/4 x 5/8"              |
| 48.5 lbs / 18 lbs                  |
|                                    |
| 29.3 sqft / 1317.5 sqft            |
|                                    |
| Lively                             |
| Woodloc® 5S                        |
| Floating, Glue-Down                |
| Yes                                |
| Hardwood / 1/8"                    |
|                                    |
| 2 times                            |
| Pine/Spruce                        |
| 3,7 / 2.2 - 5.9                    |
|                                    |
|                                    |

## DETAILED DESCRIPTION

PRODUCT DETAILS

All naturally occuring wood colour variations allowed, from light to dark brown. Sapwood may occur.

The product includes large sound and black knots and cracks. Knots and cracks will be present in all sizes and numbers.

**Colour change**: Stained product - noticable color change over time.

Packages may contain start and stop boards.