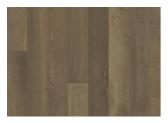

## OAK NOUVEAU BLACK

Oak Nouveau Black is a 1-strip floor with a brushed, black pigmented, matt lacquer finish.

| Wood Flooring / 3-layer engineered |
|------------------------------------|
| 151L8AEK1JKW240 / 7393969026079    |
| 1-strip / White Oak                |
| Matte finish / Stained             |
|                                    |
| Beveled 4-sided, Brushed           |
| 7 3/8 x 95 1/4 x 5/8"              |
| 48.5 lbs / 18 lbs                  |
|                                    |
| 29.3 sqft / 1317.5 sqft            |
|                                    |
| Lively                             |
| Woodloc® 5S                        |
| Floating, Glue-Down                |
| Yes                                |
| Hardwood / 1/8"                    |
|                                    |
| 2 times                            |
| Pine/Spruce                        |
| 3,7 / 2.2 - 5.9                    |
|                                    |
|                                    |

## DETAILED DESCRIPTION

PRODUCT DETAILS

All naturally occuring wood colour variations allowed, from light to dark brown. Sapwood may occur.

The product includes large sound and black knots and cracks. Knots and cracks will be present in all sizes and numbers.