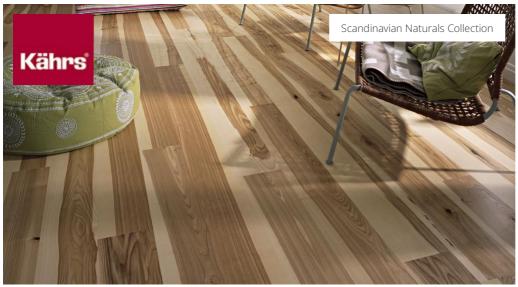

## **ASH GOTLAND**

European Ash, one strip, silk matte finish, significant color variation. Lively, rustic, some knots.

| Wood Flooring / 3-layer engineered |
|------------------------------------|
| 151L87AK50KW240 / 7393969017398    |
| 1-strip / Ash                      |
| Silk matte finish / Natural        |
|                                    |
| 7 3/8 x 95 1/4 x 5/8"              |
| 48.5 lbs / 18 lbs                  |
|                                    |
| 29.1 sqft / 1317.5 sqft            |
|                                    |
| Lively                             |
| Woodloc® 5S                        |
| Glue-Down, Floating                |
| Yes                                |
| Hardwood / 1/8"                    |
|                                    |
| 2 times                            |
| Pine/Spruce lamella                |
| 4,0 / 2.8 - 6.2                    |
|                                    |
| 25 years                           |
|                                    |

## DETAILED DESCRIPTION

Naturally occuring wood colour variations allowed, from light to dark brown.

The product includes large sound and black knots. Knots may vary in size and numbers.

**Colour change**: Pale cream darkens to straw tan.