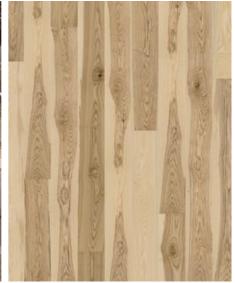

## **ASH GOTLAND**

European Ash, one strip, silk matte finish, significant color variation. Lively, rustic, some knots.

| Wood Flooring / 3-layer engineered |
|------------------------------------|
| 151L87AK50KW240 / 7393969017398    |
| 1-strip / Ash                      |
| Silk matte finish / Natural        |
|                                    |
| 7 3/8 x 95 1/4 x 5/8"              |
| 48.5 lbs / 18 lbs                  |
|                                    |
| 29.1 sqft / 1317.5 sqft            |
|                                    |
| Lively                             |
| Woodloc® 5S                        |
| Glue-Down, Floating                |
| Yes                                |
| Hardwood / 1/8"                    |
|                                    |
| 2 times                            |
| Pine/Spruce lamella                |
| 4,0 / 2.8 - 6.2                    |
|                                    |
| 25 years                           |
|                                    |

## DETAILED DESCRIPTION

Naturally occuring wood colour variations allowed, from light to dark brown.

The product includes large sound and black knots. Knots may vary in size and numbers.

**Colour change**: Pale cream darkens to straw tan.