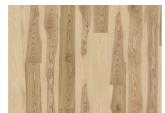

## **ASH GOTLAND**

European Ash, one strip, silk matte finish, significant color variation. Lively, rustic, some knots.

| Wood Flooring / 3-layer engineered |
|------------------------------------|
| 151L87AK50KW240 / 7393969017398    |
| 1-strip / Ash                      |
| Silk matte finish / Natural        |
|                                    |
| 7 3/8 x 95 1/4 x 5/8"              |
| 48.5 lbs / 18 lbs                  |
|                                    |
| 29.1 sqft / 1317.5 sqft            |
|                                    |
| Lively                             |
| Woodloc® 5S                        |
| Glue-Down, Floating                |
| Yes                                |
| Hardwood / 1/8"                    |
|                                    |
| 2 times                            |
| Pine/Spruce lamella                |
| 4,0 / 2.8 - 6.2                    |
|                                    |
| 25 years                           |
|                                    |

## DETAILED DESCRIPTION

Naturally occuring wood colour variations allowed, from light to dark brown.

The product includes large sound and black knots. Knots may vary in size and numbers.

**Colour change**: Pale cream darkens to straw tan.