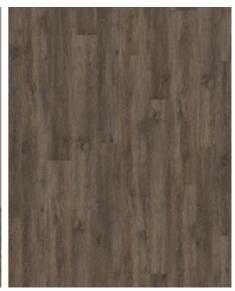

## **SAXON DBW 229 - 0.7 MM**

Our Luxury Tiles Dry Back collection is available in a wide selection of wood and stone designs. The wood designs range from traditional to elegant herringbone and rustic, while the stone designs span from classic stone to concrete. It also includes exciting patterns. The Dry Back floors, with a 0.7 mm wear layer, are based on virgin vinyl and constructed in five different layers, topped by a ceramic coating. The result is extremely resilient and strong floors resistant to both scratching and water, which means that these floors are suitable even for spaces exposed to heavy traffic. Just like all our other Luxury Tiles floors, they are phthalate-free.

| PRODUCT DETAILS                |                                              |                     | TECHNICAL PROPERTIES       |
|--------------------------------|----------------------------------------------|---------------------|----------------------------|
| Product type / Construction    | Luxury Vinyl Tiles and Planks / Dry Back LVT |                     | Chemical resistance        |
| Article Number / EAN Code      | LTDBW2109-229 / 7393969114417                |                     | Resistance to bacteria and |
| Design                         | Tile Design                                  |                     | fungi                      |
| Width x Length x Thickness     | 228.6 x 1219.2 x 2.5 mm                      |                     |                            |
| Area per pallet                | 265.2 m <sup>2</sup>                         |                     | _                          |
| Installation method            | Glue-down                                    |                     | _                          |
| Floor heating                  | Yes                                          |                     | _                          |
| Wear leayer thickness          | 0.7 mm                                       |                     | _                          |
| TECHNICAL PROPERTIES           |                                              |                     |                            |
| Reaction To Fire               | EN13501-1                                    | Bfl-s1              | <del>_</del>               |
| Thermal Resistance R-Value     |                                              | 0.011 (m2K/W)       | _                          |
| Dimensional stability          | EN ISO 23999                                 | < 0.1 %             | _                          |
| Colour fastness                | EN ISO 105-B02                               | ≥ 6                 | _                          |
| Slip resistance                | EN 13893                                     | DS (>0.3)           | _                          |
| Slip resistance                | DIN 51130                                    | R10                 |                            |
| Statical electrical propensity | FN 1815                                      | < 2 kV (antistatic) | <del></del>                |