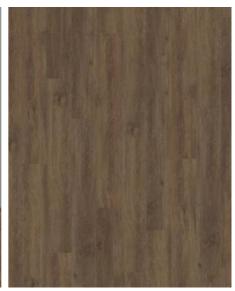

## BELLUNO DBW 229 - 0.7 MM

Our Luxury Tiles Dry Back collection is available in a wide selection of wood and stone designs. The wood designs range from traditional to elegant herringbone and rustic, while the stone designs span from classic stone to concrete. It also includes exciting patterns. The Dry Back floors, with a 0.7 mm wear layer, are based on virgin vinyl and constructed in five different layers, topped by a ceramic coating. The result is extremely resilient and strong floors resistant to both scratching and water, which means that these floors are suitable even for spaces exposed to heavy traffic. Just like all our other Luxury Tiles floors, they are phthalate-free.

| PRODUCT DETAILS                |                                              |                     | TECHNICAL PROPERTIES       |
|--------------------------------|----------------------------------------------|---------------------|----------------------------|
| Product type / Construction    | Luxury Vinyl Tiles and Planks / Dry Back LVT |                     | Chemical resistance        |
| Article Number / EAN Code      | LTDBW2111-229 / 7393969114431                |                     | Resistance to bacteria and |
| Design                         | Tile Design                                  |                     | fungi                      |
| Width x Length x Thickness     | 228.6 x 1219.2 x 2.5 mm                      |                     |                            |
| Area per pallet                | 265.2 m <sup>2</sup>                         |                     | _                          |
| Installation method            | Glue-down                                    |                     | _                          |
| Floor heating                  | Yes                                          |                     | _                          |
| Wear leayer thickness          | 0.7 mm                                       |                     | _                          |
| TECHNICAL PROPERTIES           |                                              |                     | _                          |
| Reaction To Fire               | EN13501-1                                    | Bfl-s1              | _                          |
| Thermal Resistance R-Value     |                                              | 0.011 (m2K/W)       | _                          |
| Dimensional stability          | EN ISO 23999                                 | < 0.1 %             | _                          |
| Colour fastness                | EN ISO 105-B02                               | ≥ 6                 | _                          |
| Slip resistance                | EN 13893                                     | DS (>0.3)           |                            |
| Slip resistance                | DIN 51130                                    | R10                 | _                          |
| Statical electrical propensity | EN 1815                                      | < 2 kV (antistatic) | _                          |