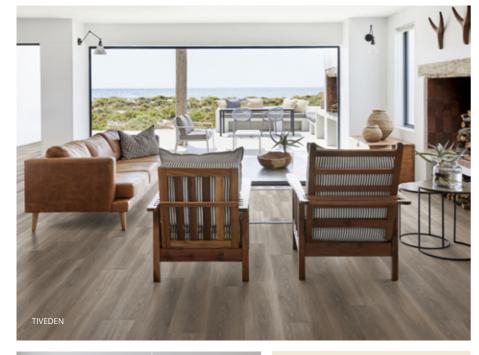

# BREEZE COLLECTION

The Breeze Collection is inspired by the subtle variations in nature painted by the wind. The collection consists of six modern and beautiful colors, in an inspiring range from sandy tones transitioning into darker shades, creating both depth and calm.

The serene color scale and the soft and natural tones create an inspiring and versatile foundation for a modern home. The look and feel of the design has been created to reflect a calm look of wood with less knots and cracks but with a variation in grain which creates a soft contrast. With a micro-bevel on all edges the one-strip plank design has been accentuated to add that extra touch to your home.

#### **BREEZE COLLECTION**

WHINFELL

HANMER

FONTIN

TIVEDEN

WENTWOOD