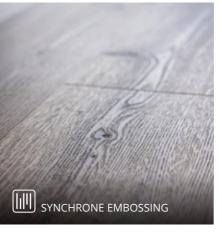

OTAGO

DIDNOK

Through Synchrone embossing, we have created a dynamic design which enhances the feeling of a rustic and lifelike structure of the floor. Obvious graining, cracks, and knots are skillfully reproduced in the one-strip plank, and the effect is salient.