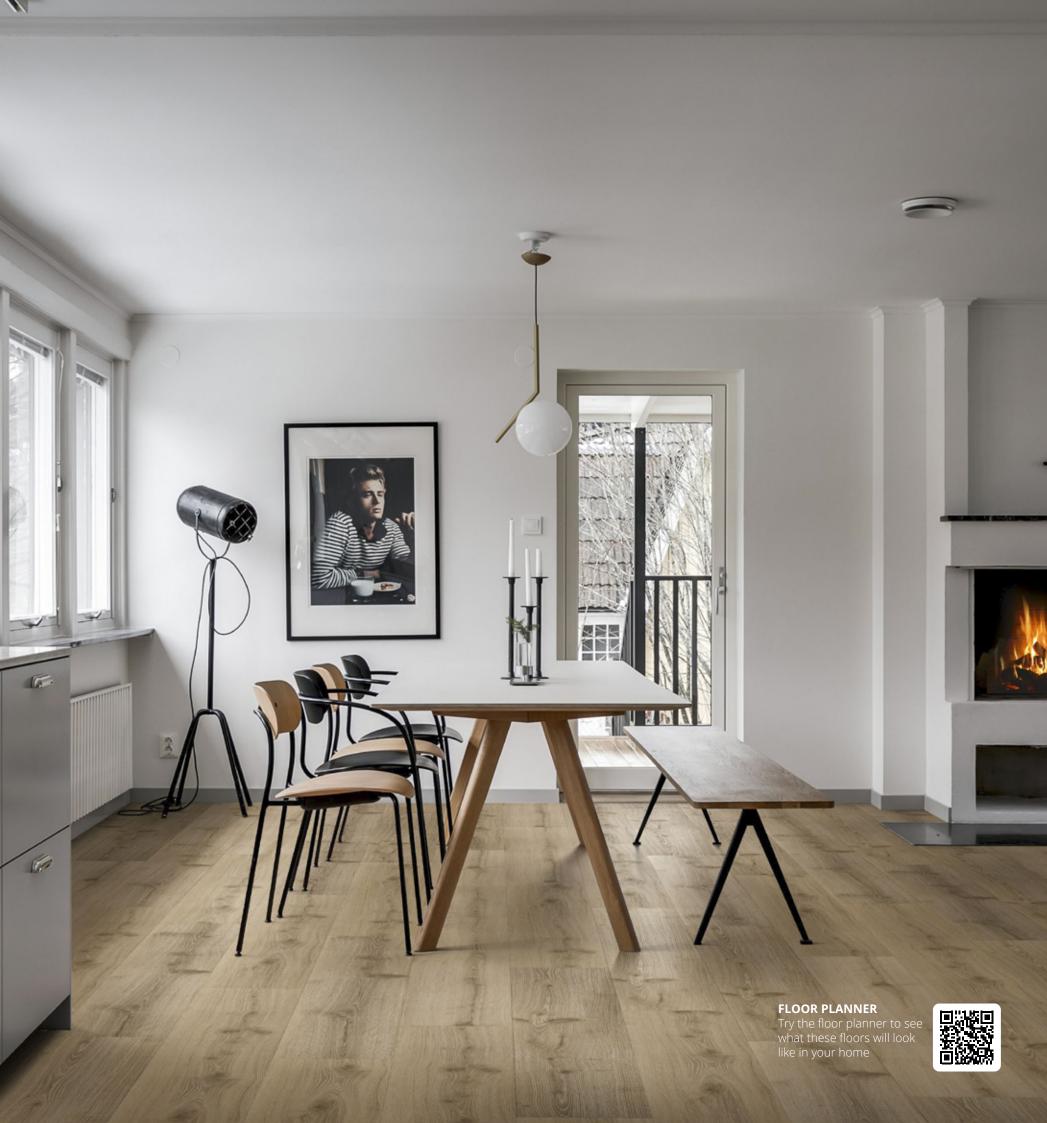

# NORDIC CLASSIC COLLECTION

The handcraft has been a part of our DNA since day one and having our roots in the Nordics makes it easy to be inspired by the nature that we live in. With gratitude for our heritage, we introduce The Nordic Classic Collection. In a wide range of nine grounded colors, the collection reflects the diverse landscape of the north. The shades and nuances have gathered their inspiration from the light dunes, long coastlines, deep forests, and high mountains found in our northern landscapes.

#### NORDIC CLASSIC COLLECTION

IRATI

KILSBERGEN

BLAIKEN

FOLOI

AKKELIS

TAKAYNA

PANDO

OTAGO

DIDNOK

Through Synchrone embossing, we have created a dynamic design which enhances the feeling of a rustic and lifelike structure of the floor. Obvious graining, cracks, and knots are skillfully reproduced in the one-strip plank, and the effect is salient.

Our Nordic Classic Collection feels true to nature and offers excellent versatility which fit all contrasts of life.