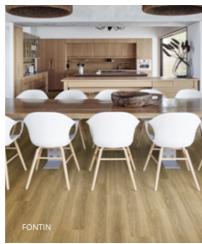

# BREEZE COLLECTION

The Breeze Collection is inspired by the subtle variations in nature painted by the wind. The collection consists of six modern and beautiful colors, in an inspiring range from sandy tones transitioning into darker shades, creating both depth and calm.

The serene color scale and the soft and natural tones create an inspiring and versatile foundation for a modern home. The look and feel of the design has been created to reflect a calm look of wood with less knots and cracks but with a variation in grain which creates a soft contrast. With a micro-bevel on all edges the one-strip plank design has been accentuated to add that extra touch to your home.

#### **BREEZE COLLECTION**

WHINFELL

HANMER

FONTIN

TIVEDEN

WENTWOOD