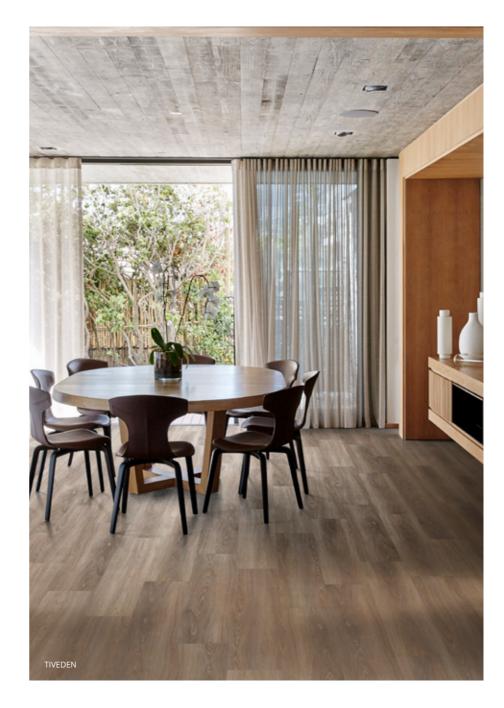

# BREEZE COLLECTION

The Breeze Collection is inspired by the subtle variations in nature painted by the wind. The collection consists of six modern and beautiful colors, in an inspiring range from sandy tones transitioning into darker shades, creating both depth and calm.

The serene color scale and the soft and natural tones create an inspiring and versatile foundation for a modern home. The look and feel of the design has been created to reflect a calm look of wood with less knots and cracks but with a variation in grain which creates a soft contrast. With a micro-bevel on all edges the one-strip plank design has been accentuated to add that extra touch to your home.

#### **BREEZE COLLECTION**

WHINFELL

HANMER

FONTIN

TIVEDEN

WENTWOOD