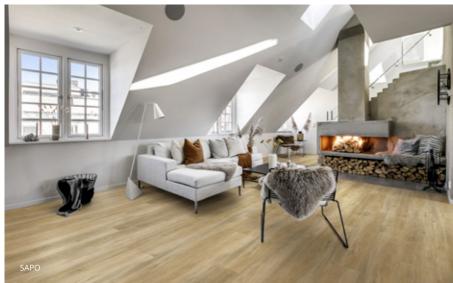

# NATURE COLLECTION

Nature is loaded with hues and variations and that has inspired us to create the Kährs Luxury Tiles Nature collection. The collection's color scheme sweeps through nature and comes in seven vibrant colors.

The different tones and nuances have gathered its inspiration from the crispy and bright shades found in widespread dunes, the golden afternoon light and the deep earthy tones found in a dense forest. The design has been created to give a lively look of wood with subtle yet obvious graining, cracks and knots. The one strip-plank design has been accentuated with a micro-bevel on all edges which creates a premium effect.

#### **NATURE COLLECTION**

OULANKA

TAIGA

SAPO

REDWOOD

SAREK

SAXON