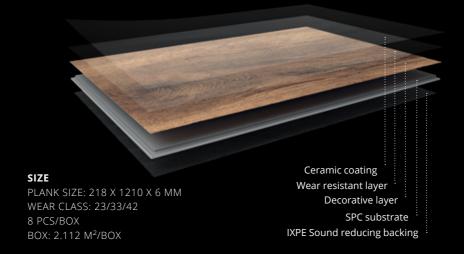

## WATERPROOF MATERIAL

All floors in the Kährs Luxury tiles range are made of waterproof material, as they are free from any organic materials.

#### **SOUND REDUCTION**

All floors have IXPE soundreducing backing, effectively controlling noise and reducing the sound up to 20db.

#### **RIGID CORE**

The floors feature a rigid core, made from a composite of vinyl and stone dust. This gives the floor superior strength and stability – and also makes the floors easy to install.

#### **CERAMIC COATING**

The surface of the Luxury Tiles floors is treated with a strong ceramic coating, which gives the floors superior resistance to wear and tear, scratching and water.

Wear class 33