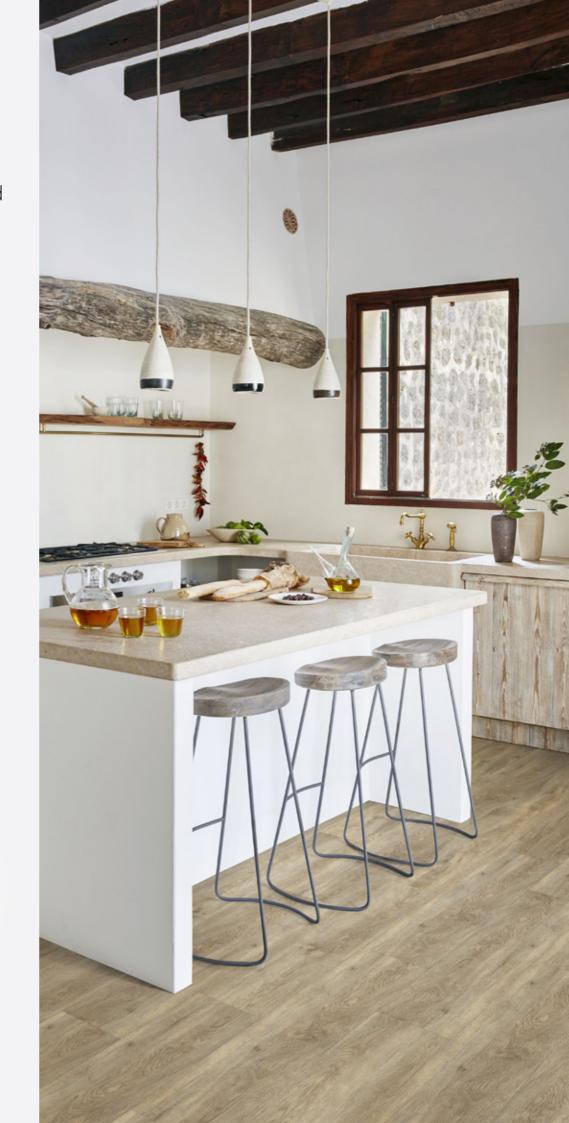

# NATURE COLLECTION

Nature is loaded with hues and variations and that has inspired us to create the Kährs Luxury Tiles Nature collection. The collection's color scheme sweeps through nature and comes in seven vibrant colors.

The different tones and nuances have gathered its inspiration from the crispy and bright shades found in widespread dunes, the golden afternoon light and the deep earthy tones found in a dense forest. The design has been created to give a lively look of wood with subtle yet obvious graining, cracks and knots. The one strip-plank design has been accentuated with a micro-bevel on all edges which creates a premium effect.