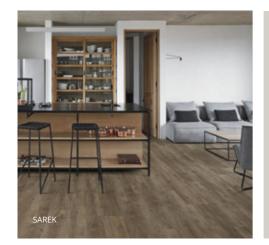

# NATURE COLLECTION

Nature is loaded with hues and variations and that has inspired us to create the Kährs Luxury Tiles Nature collection. The collection's color scheme sweeps through nature and comes in seven vibrant colors.

The different tones and nuances have gathered its inspiration from the crispy and bright shades found in widespread dunes, the golden afternoon light and the deep earthy tones found in a dense forest. The design has been created to give a lively look of wood with subtle yet obvious graining, cracks and knots. The one strip-plank design has been accentuated with a micro-bevel on all edges which creates a premium effect.

#### **NATURE COLLECTION**

OULANKA

TAIGA

SAPO

REDWOOD

SAREK

SAXON