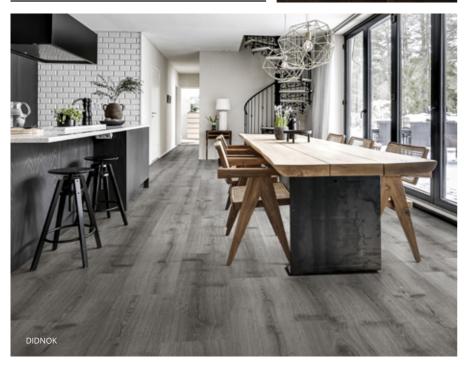

OTAGO

DIDNOK

Through Synchrone embossing, we have created a dynamic design which enhances the feeling of a rustic and lifelike structure of the floor. Obvious graining, cracks, and knots are skillfully reproduced in the one-strip plank, and the effect is salient.

Our Nordic Classic Collection feels true to nature and offers excellent versatility which fit all contrasts of life.