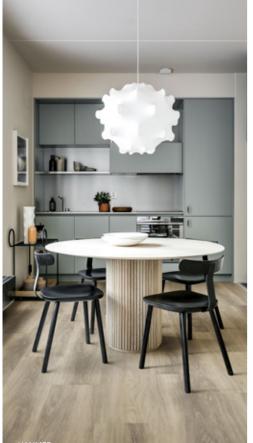

# BREEZE COLLECTION

The Breeze Collection is inspired by the subtle variations in nature painted by the wind. The collection consists of six modern and beautiful colors, in an inspiring range from sandy tones transitioning into darker shades, creating both depth and calm.

The serene color scale and the soft and natural tones create an inspiring and versatile foundation for a modern home. The look and feel of the design has been created to reflect a calm look of wood with less knots and cracks but with a variation in grain which creates a soft contrast. With a micro-bevel on all edges the one-strip plank design has been accentuated to add that extra touch to your home.