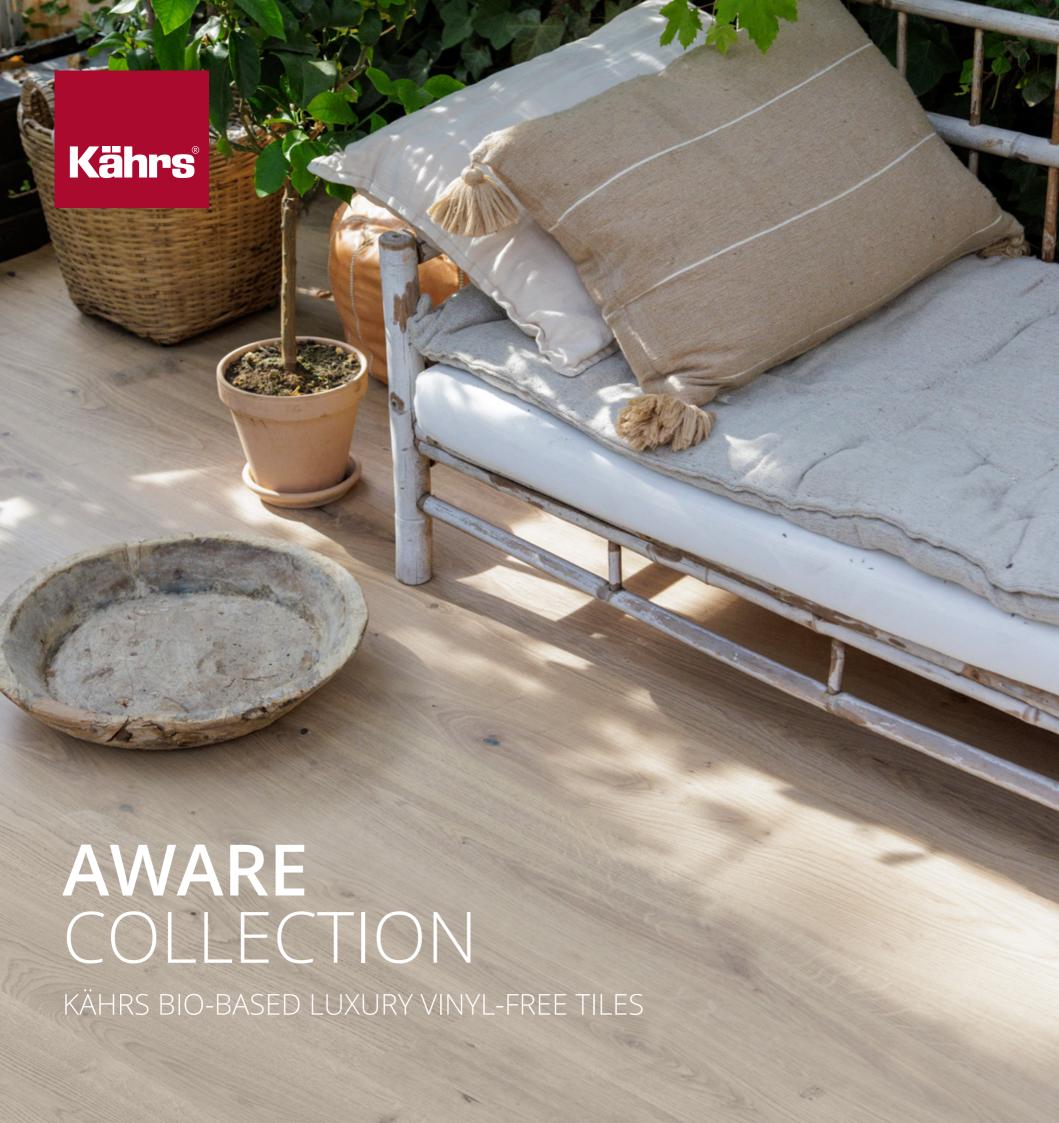

The Aware collection is a bio-based, natural floor designed to withstand family-life, wear and tear of any commercial but still give you that style and beauty of a wooden floor. Based on reclaimed, recycled and natural fibers – Kährs Aware is a durable flooring for the modern consumer seeking comfort with no compromises on design.

# KÄHRS BIO-BASED LUXURY VINYL-FREE TILES