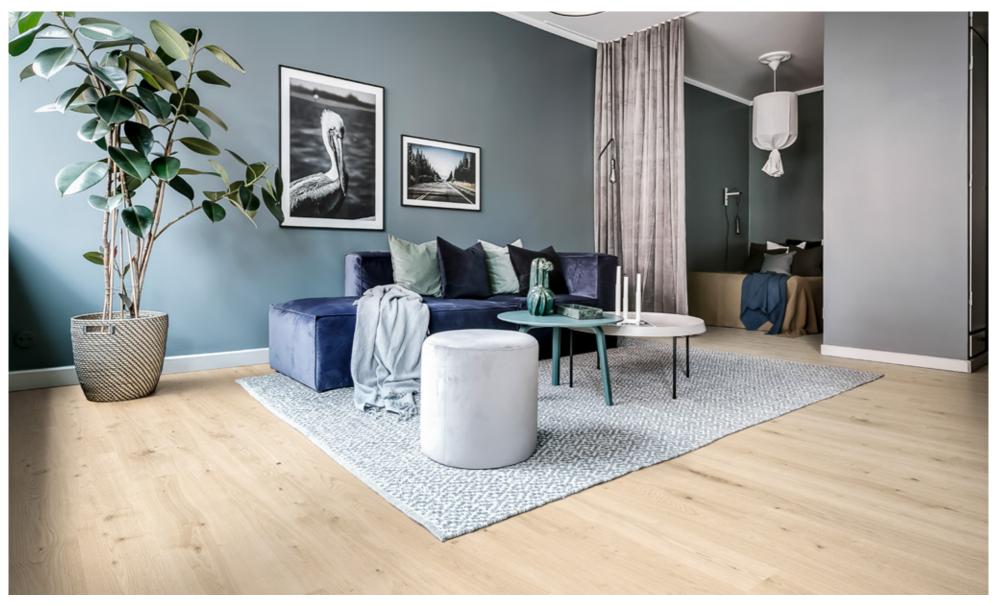

The Aware collection is a bio-based, natural floor designed to withstand family-life, wear and tear of any commercial but still give you that style and beauty of a wooden floor. Based on reclaimed, recycled and natural fibers – Kährs Aware is a durable flooring for the modern consumer seeking comfort with no compromises on design.

#### **DURABLE**

The Aware collection is designed for family-life or the wear and tear of any commercial application, while still giving you the style and beauty of a wood floor with a classification of 33, suitable for commercial applications as stores and restaurants. The floor is both durable and comfortable to walk on!