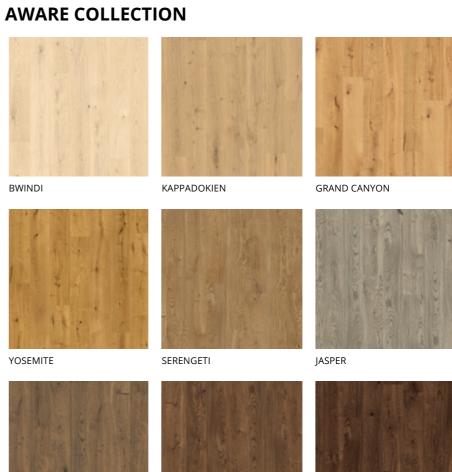

Inspired by National parks around the world. From the white, foggy Bwindi Forest in southwestern Uganda to the warm brown mountains in the east, Rocky Mountains. The collection features a range of 9 different rustic and beautiful wood designed tiles - Bwindi, Kappadokien, Grand Canyon, Yosemite, Serengeti, Jasper, Yellowstone, Smoky, and Rocky.