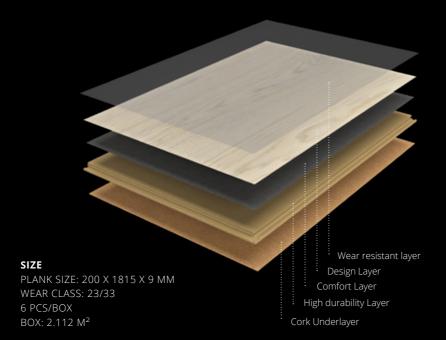

## SUSTAINABILITY AT ITS CORE

Made from bio-based materials such as recycled cork from wine corks, HDF from recycled wood and natural fibers and fillers.

## A NATURAL CO2 CONTAINER

Take a bold step to reduce your carbon footprint with Aware as cork and wood are key ingredients in the Aware collection. Cork and wood are 100% natural CO2 retainers and binds carbon dioxide. In addition, the cork material is made from recycled wine cork production.

#### **EASY TO INSTALL**

The floor is easy to install as it is to uninstall with the Kährs standard Uniclic joint on both the short and long side for a 2-way installation. Making it a quick, easy, and clean installation.

#### **DURABLE**

The Aware collection is designed for family-life or the wear and tear of any commercial application, while still giving you the style and beauty of a wood floor with a classification of 33, suitable for commercial applications as stores and restaurants. The floor is both durable and comfortable to walk on!