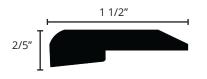

#### **Threshold**

Ideal for doorways or to transition between floors of different heights. Used with wood, tile or carpet.

All LT Floors

1 1/2" X 2/5" X 78"

10lbs

5 pieces