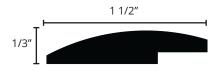

## **Reducer Overlap**

Used with floating floor applications to provide a smooth transition between floors of different heights.

All LT Floors

1 1/2" x 1/3" x 78"

10lbs

5 pieces