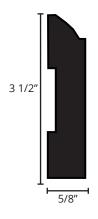

#### **Wall Base**

Provides an elegant, traditional transition from the flooring to wall. Gives any room a more formal, finished appearance.

All LT Floors

5/8" x 3 1/2" x 78"

25lbs

5 pieces

\*\*\*Please note that all LT moldings are stained Oak.\*\*\*