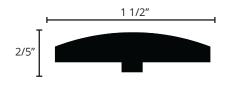

# **T-Molding**

Used in doorways to blend flooring surfaces in adjoining rooms or where floors of the same thickness meet

All LT Floors

1 1/2" X 2/5" X 78"

10lbs

5 pieces