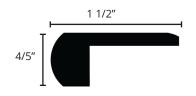

# **Stair Nose Overlap**

Used in stair installations.

All LT Floors

1 1/2" X 4/5" X 78"

20lbs

5 pieces