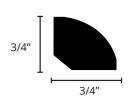

## **Quarter Round**

Conceals expansion space between the wall and Kährs LT flooring. Also used to transition between flooring and cabinetry.

All LT Floors

3/4" x 3/4" x 78"

10lbs

5 pieces